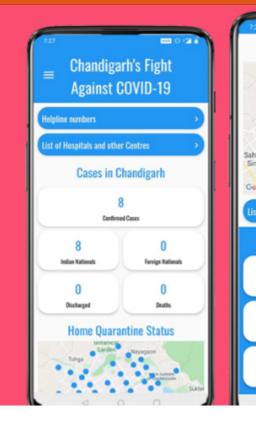

## Chandigarh's Fight Against COVID-19

#### **Know about**

Quarantine cases sector wise, Hospitals, Flu Clinics and quarantine centres in Chandigarh on map

Apply for COVID-19 movement pass for emergency and essential services

#### **ISOLATION CENTERS SETUP**

- Government Medical College and Hospital (GMCH), Sector 32
- Government Multi Speciality Hospital (GMSH), Sector 16
- Post Graduate Institute of Medical Education & Research (PGIMER), Sector 12

#### **OTHER DOCUMENTS**

- List of Individuals Home Quarantined
- Helpline Numbers of States & Union Territories for COVID-19
- Advisory Social Distancing
- Advisory for Hospitals and Medical Institutions
- Latest Testing Guidelines of Indian Council of Medical Research (ICMR)
- Guidelines for notifying COVID-19 affected persons by Private Institutions
- Letter from Secretary, Dept of Higher Education/School Education regarding Digital / e-Learning
- Updated Guidelines on Clinical Management of COVID-19

### Corona Stats For Chandigarh

| Confirmed                                                   |
|-------------------------------------------------------------|
| 1327                                                        |
|                                                             |
| Recovered                                                   |
| 777                                                         |
|                                                             |
| Deaths                                                      |
| 20                                                          |
|                                                             |
| Total Sampled                                               |
| 16034                                                       |
|                                                             |
| Positive Cases                                              |
| 1327                                                        |
|                                                             |
| Negative Cases                                              |
| 14623                                                       |
|                                                             |
| Rejected Samples                                            |
| 3                                                           |
|                                                             |
| Result Awaited                                              |
| 81                                                          |
|                                                             |
| * Statistics sourced from Department of Health, Chandigarh  |
| Home Quarantined: 15302                                     |
| * Statistics sourced from Municipal Corporation, Chandigarh |
|                                                             |