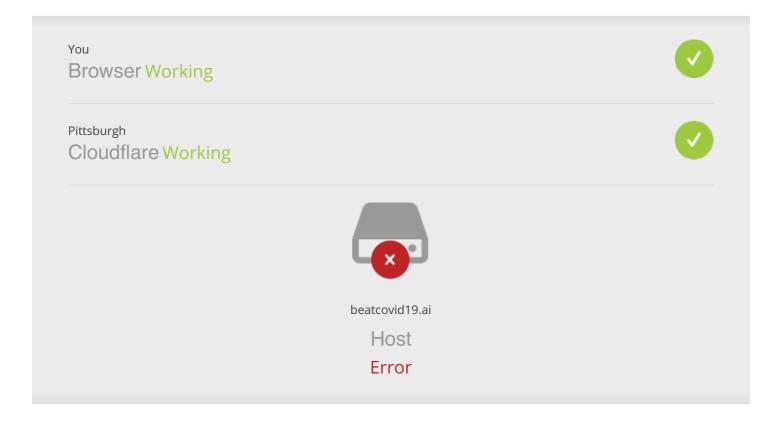

## Error 520 Ray ID: 581023d619ddf186 • 2020-04-09 00:34:19 UTC

## Web server is returning an unknown error

## What happened?

There is an unknown connection issue between Cloudflare and the origin web server. As a result, the web page can not be displayed.

## What can I do?

If you are a visitor of this website:

Please try again in a few minutes.

If you are the owner of this website:

There is an issue between Cloudflare's cache and your origin web server. Cloudflare monitors for these errors and automatically investigates the cause. To help support the investigation, you can pull the corresponding error log from your web server and submit it our support team. Please include the Ray ID (which is at the bottom of this error page). Additional troubleshooting resources.