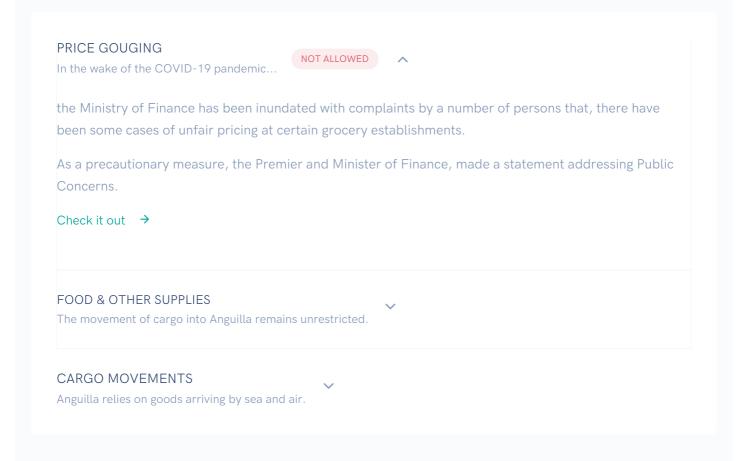

## Bills & Finance

Get the latest info from Public Service & Private Sector Stakeholders.

#### Government measures impacting the business community

Below we have outlined a number of updates related to Government measures directly impacting the business community.

What are the banks doing?

Follow us for more updates