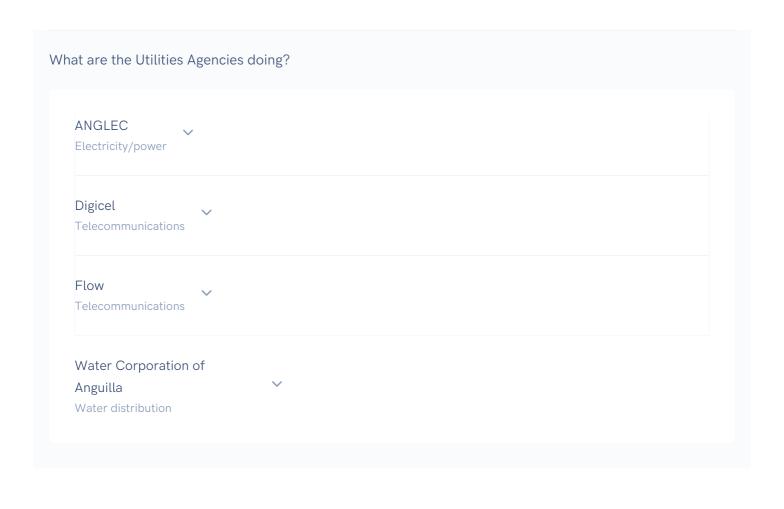

#### Government measures impacting the business community

Below we have outlined a number of updates related to Government measures directly impacting the business community.

What are the banks doing?

Follow us for more updates