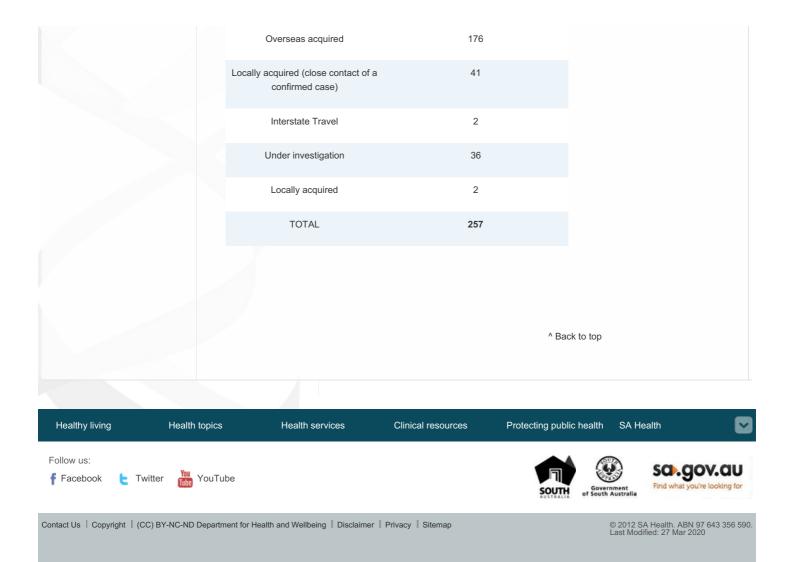

| Home Protecting public health                                                                                                                                                 | Careers at SA Health About                                                                                                          | us Contact          |                                                                        |
|-------------------------------------------------------------------------------------------------------------------------------------------------------------------------------|-------------------------------------------------------------------------------------------------------------------------------------|---------------------|------------------------------------------------------------------------|
| Government<br>South Australia                                                                                                                                                 | What are you looking for?                                                                                                           | Q                   | health direct                                                          |
| Healthy living                                                                                                                                                                | Health topics                                                                                                                       | Health services     | Clinical resources                                                     |
| Health topics A - Z<br>COVID 2019 Home » Health topics » Health topics A - Z » COVID 2019 » Latest Updates<br>Confirmed and suspected cases of<br>COVID-19 in South Australia |                                                                                                                                     |                     | A <sup>+</sup><br>A <sup>-</sup> Decrease text size<br>Print this page |
| Business and Industry                                                                                                                                                         | Latest statistics – as of 4pm, 27 March 2020<br>Type Number                                                                         |                     |                                                                        |
| Community                                                                                                                                                                     | Confirmed cases                                                                                                                     | 257                 | Related<br>information<br>• Community<br>• Health Professionals        |
| COVID-19 Response<br>Health Professionals                                                                                                                                     | Cases in ICU                                                                                                                        | 6                   |                                                                        |
| Latest Updates                                                                                                                                                                | Total deaths reported                                                                                                               | 0                   |                                                                        |
| Confirmed and<br>suspected cases of<br>COVID-19 in South<br>Australia                                                                                                         | Age and sex breakdown of co                                                                                                         | nfirmed cases in SA |                                                                        |
| COVID-19 Round Up<br>Reports                                                                                                                                                  | Age group                                                                                                                           | Total               |                                                                        |
| Known flights with<br>confirmed cases of<br>COVID-19                                                                                                                          | 0-9                                                                                                                                 | 3                   |                                                                        |
|                                                                                                                                                                               | 10-19                                                                                                                               | 7                   |                                                                        |
| SA Health Staff Update                                                                                                                                                        | 20-29                                                                                                                               | 29                  |                                                                        |
| Health topics by body part                                                                                                                                                    | 30-39                                                                                                                               | 29                  |                                                                        |
| Health conditions, prevention and treatment                                                                                                                                   | 40-49                                                                                                                               | 28                  |                                                                        |
| Going to hospital? What to know and expect                                                                                                                                    | 50-59                                                                                                                               | 53                  |                                                                        |
| Legal matters                                                                                                                                                                 | 60-69                                                                                                                               | 67                  |                                                                        |
| Useful health sites                                                                                                                                                           | 70-79                                                                                                                               | 36                  |                                                                        |
|                                                                                                                                                                               | 80-89                                                                                                                               | 5                   |                                                                        |
|                                                                                                                                                                               | 90-100<br>Total                                                                                                                     | 0<br>257            |                                                                        |
|                                                                                                                                                                               | <ul> <li>Cases include 120 males (53%) and 13<sup>o</sup></li> <li>The median age of cases is 56 years (rational sector)</li> </ul> | 7 females (47%)     |                                                                        |
|                                                                                                                                                                               | SA Pathology has conducted 23,524 CO     SA's COVID 19 elinies have swelched as                                                     |                     |                                                                        |

SA's COVID-19 clinics have swabbed and screened 6,650 patients

Source of infection in confirmed cases of COVID-19 in sA

Source