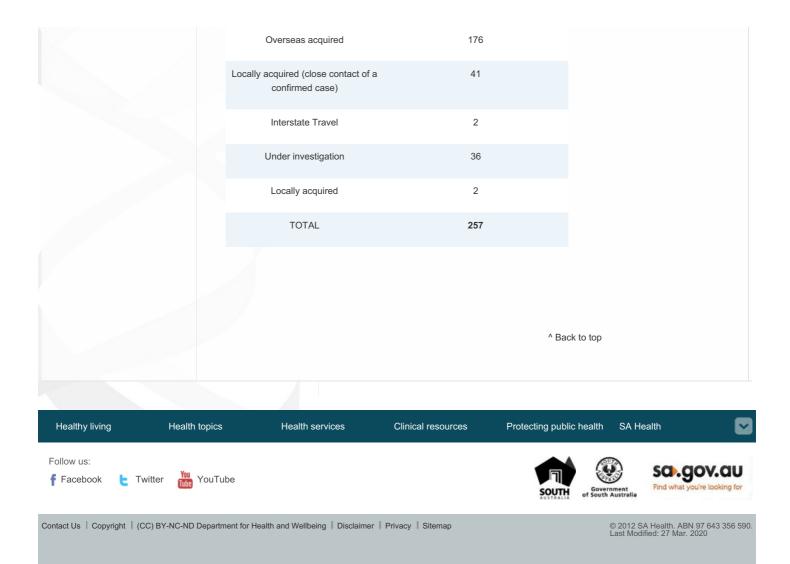

| Home Protecting public health                                                                                                                                                 | Careers at SA Health About                                                                                                          | us Contact          |                                                                        |
|-------------------------------------------------------------------------------------------------------------------------------------------------------------------------------|-------------------------------------------------------------------------------------------------------------------------------------|---------------------|------------------------------------------------------------------------|
| Government<br>South Australia                                                                                                                                                 | What are you looking for?                                                                                                           | Q                   | health direct                                                          |
| Healthy living                                                                                                                                                                | Health topics                                                                                                                       | Health services     | Clinical resources                                                     |
| Health topics A - Z<br>COVID 2019 Home » Health topics » Health topics A - Z » COVID 2019 » Latest Updates<br>Confirmed and suspected cases of<br>COVID-19 in South Australia |                                                                                                                                     |                     | A <sup>+</sup><br>A <sup>-</sup> Decrease text size<br>Print this page |
| Business and Industry                                                                                                                                                         | Latest statistics – as of 4pm, 27 March 2020<br>Type Number                                                                         |                     |                                                                        |
| Community                                                                                                                                                                     | Confirmed cases                                                                                                                     | 257                 | Related<br>information<br>• Community<br>• Health Professionals        |
| COVID-19 Response<br>Health Professionals                                                                                                                                     | Cases in ICU                                                                                                                        | 6                   |                                                                        |
| Latest Updates                                                                                                                                                                | Total deaths reported                                                                                                               | 0                   |                                                                        |
| Confirmed and<br>suspected cases of<br>COVID-19 in South<br>Australia                                                                                                         | Age and sex breakdown of co                                                                                                         | nfirmed cases in SA |                                                                        |
| COVID-19 Round Up<br>Reports                                                                                                                                                  | Age group                                                                                                                           | Total               |                                                                        |
| Known flights with<br>confirmed cases of<br>COVID-19                                                                                                                          | 0-9                                                                                                                                 | 3                   |                                                                        |
|                                                                                                                                                                               | 10-19                                                                                                                               | 7                   |                                                                        |
| SA Health Staff Update                                                                                                                                                        | 20-29                                                                                                                               | 29                  |                                                                        |
| Health topics by body part                                                                                                                                                    | 30-39                                                                                                                               | 29                  |                                                                        |
| Health conditions, prevention and treatment                                                                                                                                   | 40-49                                                                                                                               | 28                  |                                                                        |
| Going to hospital? What to know and expect                                                                                                                                    | 50-59                                                                                                                               | 53                  |                                                                        |
| Legal matters                                                                                                                                                                 | 60-69                                                                                                                               | 67                  |                                                                        |
| Useful health sites                                                                                                                                                           | 70-79                                                                                                                               | 36                  |                                                                        |
|                                                                                                                                                                               | 80-89                                                                                                                               | 5                   |                                                                        |
|                                                                                                                                                                               | 90-100<br>Total                                                                                                                     | 0<br>257            |                                                                        |
|                                                                                                                                                                               | <ul> <li>Cases include 120 males (53%) and 13<sup>o</sup></li> <li>The median age of cases is 56 years (rational sector)</li> </ul> | 7 females (47%)     |                                                                        |
|                                                                                                                                                                               | SA Pathology has conducted 23,524 CO     SA's COVID 19 elinies have swelched as                                                     |                     |                                                                        |

SA's COVID-19 clinics have swabbed and screened 6,650 patients

Source of infection in confirmed cases of COVID-19 in sA

Source