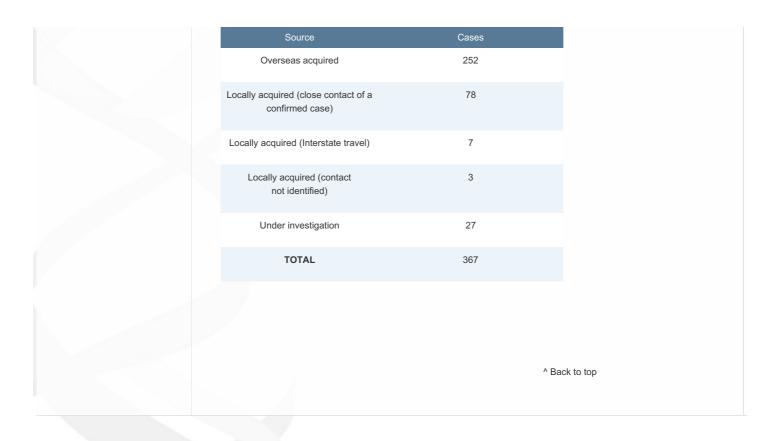

- SA Pathology has conducted 28,828 COVID-19 laboratory tests
- SA's COVID-19 clinics have swabbed and screened more than 9,000 patients

Source of infection in confirmed cases of COVID-19 in SA

| Healthy living           | Health topics             | Health services | Clinical resources | Protecting public health | SA Health               |
|--------------------------|---------------------------|-----------------|--------------------|--------------------------|-------------------------|
| Follow us:<br>🛉 Facebook | E Twitter Twitter YouTube |                 |                    |                          | ernment<br>th Australia |