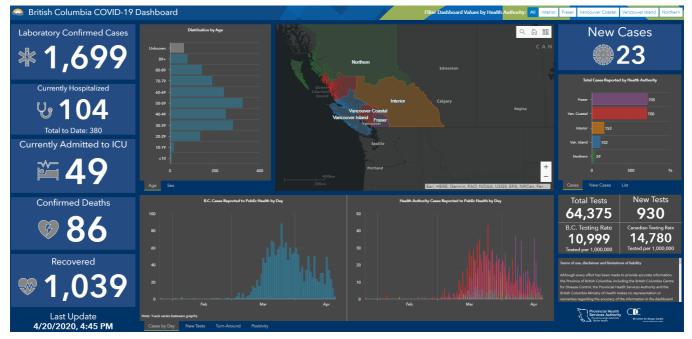

## COVID-19 Dashboard

Visit the BC COVID-19 Dashboard or click on the image below for the latest case counts and information on recoveries, deaths, hospitalizations, testing and more. (Internet Explorer users: please use the Internet Explorer version of the BC COVID-19 Dashboard.)

The dashboard is updated Monday to Friday at 5 p.m.

By accessing and using this dashboard, you agree to be bound by the terms of use, disclaimer and limitation of liability.

Click image to visit the dashboard