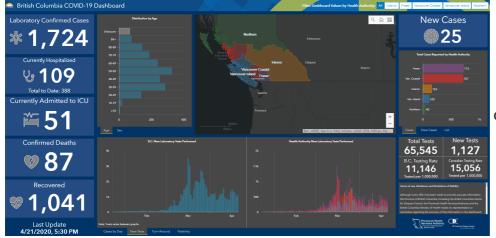

## COVID-19 Dashboard

Visit the <u>BC COVID-19 Dashboard</u> or click on the image below for the latest case counts and information on recoveries, deaths, hospitalizations, testing and more. (Internet Explorer users: please use the <u>Internet Explorer version of the BC COVID-19 Dashboard</u>.)

The dashboard is updated Monday to Friday at 5 p.m.

By accessing and using this dashboard, you agree to be bound by the terms of use, disclaimer and limitation of liability.

Click image to visit the dashboard