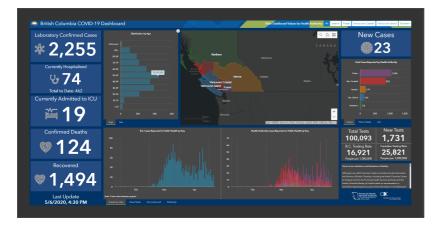

## COVID-19 Dashboard

Click on the links or image below to access the BC COVID-19 dashboard for the latest case counts and information on recoveries, deaths, hospitalizations, testing and more:

- BC COVID-19 Dashboard (mobile and most browsers)
- BC COVID-19 Dashboard for Internet Explorer users

The dashboard is updated Monday to Friday at 5 p.m.

By accessing and using this dashboard, you agree to be bound by the terms of use, disclaimer and limitation of liability.

Click image to visit the dashboard