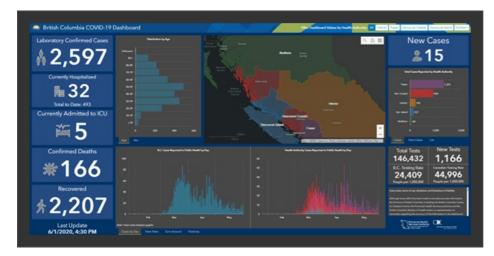

## COVID-19 Dashboard

Click on the links or image below to access the BC COVID-19 dashboard for the latest case counts and information on recoveries, deaths, hospitalizations, testing and more:

- BC COVID-19 Dashboard (mobile and most browsers)
- BC COVID-19 Dashboard for Internet Explorer users

The dashboard is updated Monday to Friday at 5 p.m.

By accessing and using this dashboard, you agree to be bound by the terms of use, disclaimer and limitation of liability.

**Correction**: The BCCDC dashboard and Surveillance Report incorrectly show 166 deaths on June 1, 2020. An error was reported after the data was tallied and will be corrected in the June 2, 2020 reports.

Click image to visit the dashboard

Organizations are welcome to link to or embed the dashboards on their websites.