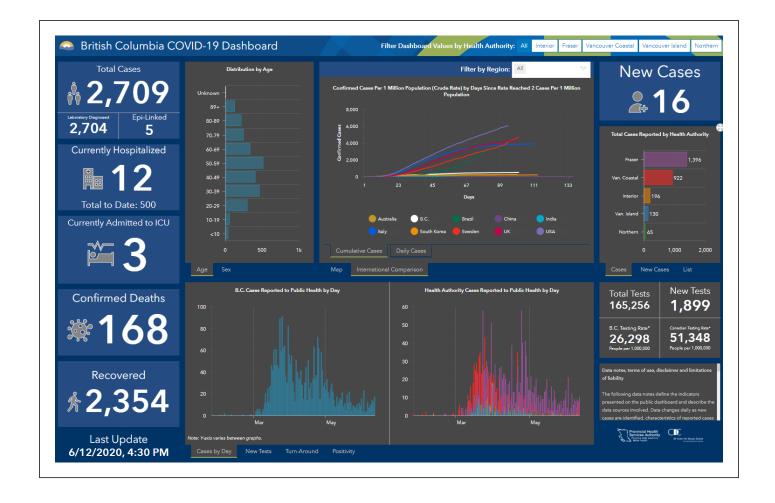

**Update - As of June 4, 2020**, B.C. is reporting <u>epi-linked cases</u>, meaning people who were never tested but were presumed to have COVID-19 because they developed symptoms and were close contacts of a laboratory confirmed case. Epi-linked cases identified since May 19, 2020, are now included in the case total, but are not considered new cases unless they were reported in the last 24 hours.

#### Click image to visit the dashboard

Organizations are welcome to link to or embed the dashboards on their websites.

00|00|00|00|00|00|00| 44|6F|77|6E|6C|6F|61|64| 74|68|65| 64|61|74|61|

Download CSV files of BC COVID-19 data