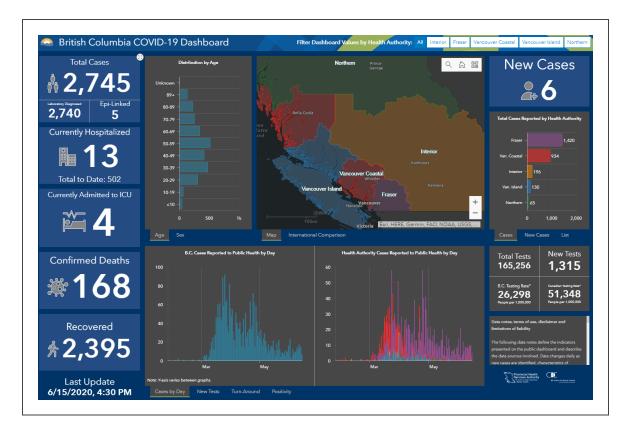

Here you will find the latest data on COVID-19 cases in British Columbia.

Click on the links or image below to access the BC COVID-19 dashboard for the latest case counts and information on recoveries, deaths, hospitalizations, testing and more:

- BC COVID-19 Dashboard (mobile and most browsers)
- BC COVID-19 Dashboard for Internet Explorer users

The dashboard is updated Monday to Friday at 5 p.m.

By accessing and using this dashboard, you agree to be bound by the <u>terms of use, disclaimer and limitation of liability</u>.

**Update - As of June 4, 2020**, B.C. is reporting <u>epi-linked cases</u>, meaning people who were never tested but were presumed to have COVID-19 because they developed symptoms and were close contacts of a laboratory confirmed case. Epi-linked cases identified since May 19, 2020, are now included in the case total, but are not considered new cases unless they were reported in the last 24 hours.

#### Click image to visit the dashboard

Organizations are welcome to link to or embed the dashboards on their websites.

00|00|00|00|00|00|00| 44|6F|77|6E|6C|6F|61|64| 74|68|65| 64|61|74|61

Download CSV files of BC COVID-19 data