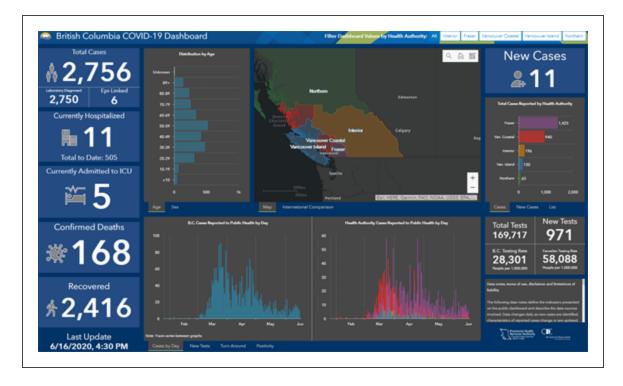

Here you will find the latest data on COVID-19 cases in British Columbia.

Click on the links or image below to access the BC COVID-19 dashboard for the latest case counts and information on recoveries, deaths, hospitalizations, testing and more:

- BC COVID-19 Dashboard (mobile and most browsers)
- BC COVID-19 Dashboard for Internet Explorer users

The dashboard is updated Monday to Friday at 5 p.m.

By accessing and using this dashboard, you agree to be bound by the <u>terms of use, disclaimer and limitation of liability</u>.

**Update - As of June 4, 2020**, B.C. is reporting <u>epi-linked cases</u>, meaning people who were never tested but were presumed to have COVID-19 because they developed symptoms and were close contacts of a laboratory confirmed case. Epi-linked cases identified since May 19, 2020, are now included in the case total, but are not considered new cases unless they were reported in the last 24 hours.

#### Click image to visit the dashboard

Organizations are welcome to link to or embed the dashboards on their websites.

Download CSV files of BC COVID-19 data