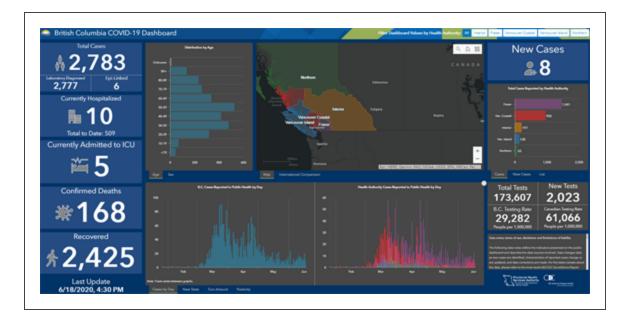

Here you will find the latest data on COVID-19 cases in British Columbia.

Click on the links or image below to access the BC COVID-19 dashboard for the latest case counts and information on recoveries, deaths, hospitalizations, testing and more:

- BC COVID-19 Dashboard (mobile and most browsers)
- BC COVID-19 Dashboard for Internet Explorer users

The dashboard is updated Monday to Friday at 5 p.m.

By accessing and using this dashboard, you agree to be bound by the <u>terms of use, disclaimer and limitation of liability</u>.

**Update - As of June 4, 2020**, B.C. is reporting <u>epi-linked cases</u>, meaning people who were never tested but were presumed to have COVID-19 because they developed symptoms and were close contacts of a laboratory confirmed case. Epi-linked cases identified since May 19, 2020, are now included in the case total, but are not considered new cases unless they were reported in the last 24 hours.

#### Click image to visit the dashboard

Organizations are welcome to link to or embed the dashboards on their websites.

Download CSV files of BC COVID-19 data

00|00|00|00|00|00|00|00|00 4C|61|62|6F|72|61|74|6F|72|79 | 00|00|00|00 64|61|74|61