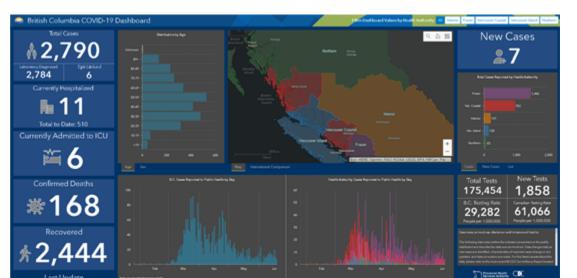

Here you will find the latest data on COVID-19 cases in British Columbia.

Click on the links or image below to access the BC COVID-19 dashboard for the latest case counts and information on recoveries, deaths, hospitalizations, testing and more:

- BC COVID-19 Dashboard (mobile and most browsers)
- BC COVID-19 Dashboard for Internet Explorer users

The dashboard is updated Monday to Friday at 5 p.m.

By accessing and using this dashboard, you agree to be bound by the <u>terms of use, disclaimer and limitation of liability</u>.

# Click image to visit the dashboard

Organizations are welcome to link to or embed

the dashboards on their websites.

Download CSV files of BC COVID-19 data