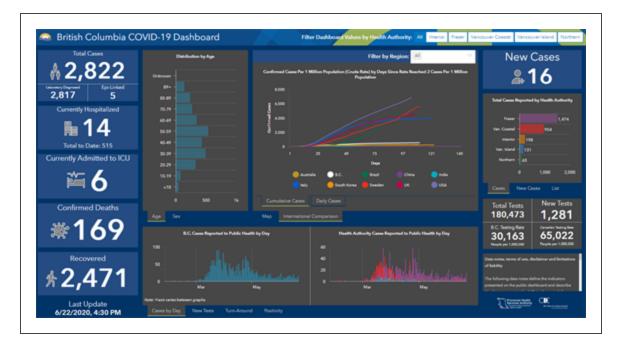

Here you will find the latest data on COVID-19 cases in British Columbia.

Click on the links or image below to access the BC COVID-19 dashboard for the latest case counts and information on recoveries, deaths, hospitalizations, testing and more:

- BC COVID-19 Dashboard (mobile and most browsers)
- BC COVID-19 Dashboard for Internet Explorer users

The dashboard is updated Monday to Friday at 5 p.m.

By accessing and using this dashboard, you agree to be bound by the <u>terms of use, disclaimer and limitation of liability</u>.

**Update - As of June 4, 2020**, B.C. is reporting <u>epi-linked cases</u>, meaning people who were never tested but were presumed to have COVID-19 because they developed symptoms and were close contacts of a laboratory confirmed case. Epi-linked cases identified since May 19, 2020, are now included in the case total, but are not considered new cases unless they were reported in the last 24 hours.

#### Click image to visit the dashboard

Organizations are welcome to link to or embed the dashboards on their websites.

Download CSV files of BC COVID-19 data

00|00|00|00|00|00|00|00|00 4C|61|62|6F|72|61|74|6F|72|79 | 00|00|00|00 64|61|74|61