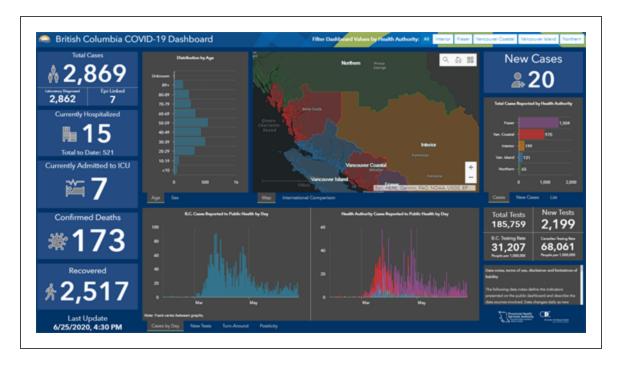

Here you will find the latest data on COVID-19 cases in British Columbia.

Click on the links or image below to access the BC COVID-19 dashboard for the latest case counts and information on recoveries, deaths, hospitalizations, testing and more:

- BC COVID-19 Dashboard (mobile and most browsers)
- BC COVID-19 Dashboard for Internet Explorer users

The dashboard is updated Monday to Friday at 5 p.m.

By accessing and using this dashboard, you agree to be bound by the <u>terms of use, disclaimer and limitation of liability</u>.

**Update - As of June 4, 2020**, B.C. is reporting <u>epi-linked cases</u>, meaning people who were never tested but were presumed to have COVID-19 because they developed symptoms and were close contacts of a laboratory confirmed case. Epi-linked cases identified since May 19, 2020, are now included in the case total, but are not considered new cases unless they were reported in the last 24 hours.

#### Click image to visit the dashboard

Organizations are welcome to link to or embed the dashboards on their websites.

Download CSV files of BC COVID-19 data