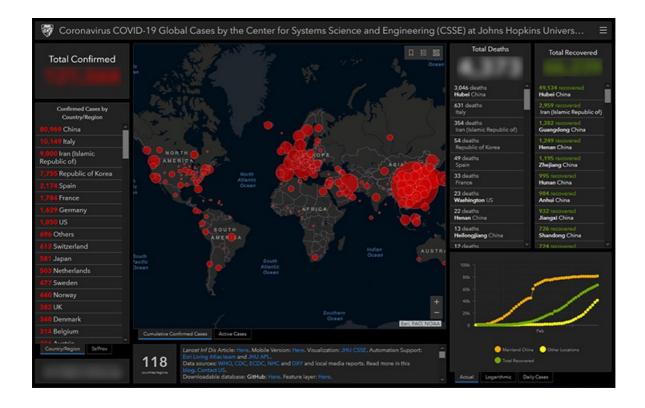

## **Worldwide Reported Cases**

For a complete list of countries reporting COVID-19 cases see the most current <u>WHO Coronavirus Disease situation</u> report or click on the Johns Hopkins Coronavirus COVID-19 Global Case map dashboard.

(click on map image below for most current case numbers)