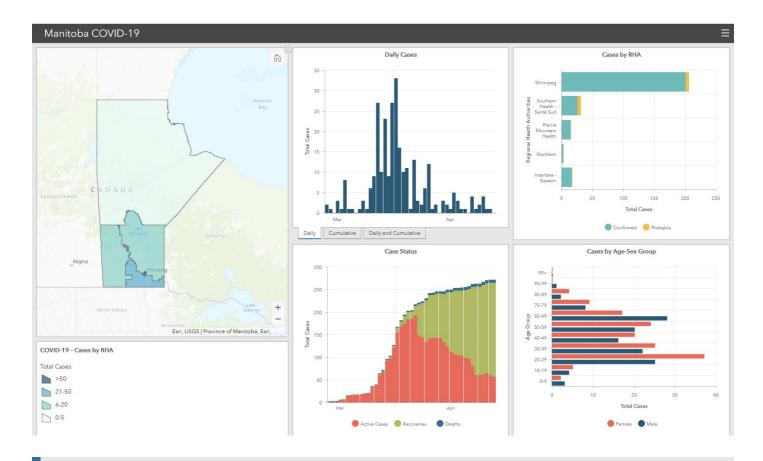

#### **News Conferences**

| July 13, 2020 1:00 p.m.                                                                                                                                        |
|----------------------------------------------------------------------------------------------------------------------------------------------------------------|
| Dr. Brent Roussin, chief provincial public health officer and Lanette Siragusa, chief nursing officer, Shared Health to discuss COVID-19 (Coronavirus) update. |
| Cases and Risk of COVID-19 in Manitoba                                                                                                                         |
| The dashboard and graphs are updated Monday to Friday at 1 p.m. Data from the weekend will be updated on the following Monday.                                 |
|                                                                                                                                                                |
|                                                                                                                                                                |
|                                                                                                                                                                |
|                                                                                                                                                                |
|                                                                                                                                                                |
|                                                                                                                                                                |
|                                                                                                                                                                |
|                                                                                                                                                                |
|                                                                                                                                                                |
|                                                                                                                                                                |
|                                                                                                                                                                |
|                                                                                                                                                                |
|                                                                                                                                                                |
|                                                                                                                                                                |
|                                                                                                                                                                |
|                                                                                                                                                                |
|                                                                                                                                                                |

View the full dashboard for cases and risks of COVID-19 in Manitoba.

Internet Explorer users: <u>please use the Internet Explorer version</u> of the Manitoba COVID-19 Dashboard.

View the graphs for cases and risk of COVID-19 in Manitoba