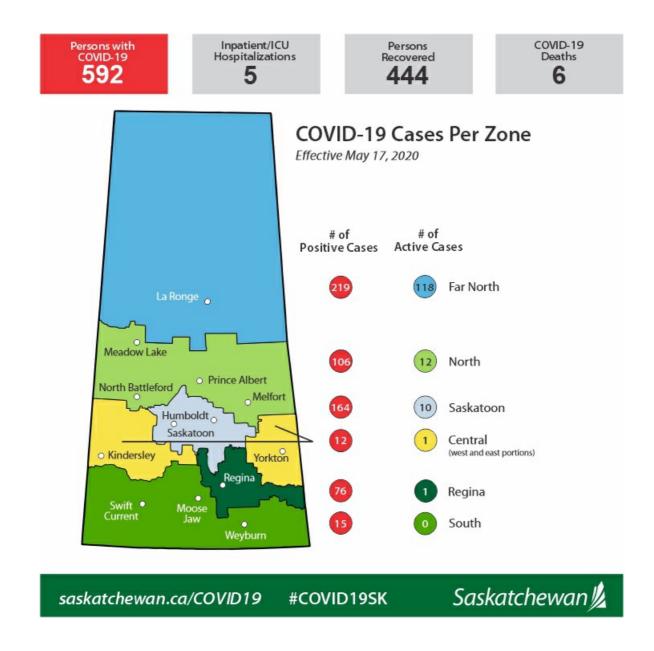

#### Summary of Persons with COVID-19 in Saskatchewan by Age (as of May 16, 2020)

| Total Cases | Age 19 and Under | Age 20 to 39 | Ages 40 to 59 | Age 60 to 79 | Age 80+ |  |
|-------------|------------------|--------------|---------------|--------------|---------|--|
| 592*        | 83               | 210          | 182           | 99           | 18      |  |

NOTE: Table includes a total of seven (7) cases tested in out of province laboratories

\*Includes no (0) presumptive cases