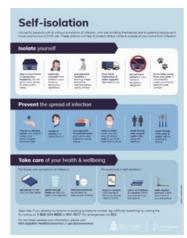

a group of viruses) that has never been encountered before.

#### WHAT ARE THE SYMPTOMS?

The virus most commonly causes:

- coughing
- fever
- tiredness
- breathing difficulties

These symptoms are usually mild and begin gradually but commonly occur within 1-10 days after a person has been exposed.

Some people become infected but don't develop any symptoms and don't feel unwell. Around 1 out of every 6 people who gets COVID-19 becomes seriously ill and develops difficulty breathing.

#### HOW DO I GET MORE INFORMATION?

For further information read our <u>frequently asked questions page</u> or contact the Flu Hotline on  $1\,800\,534\,8600$  or  $947\,3077$  or email <u>flu@hsa.ky</u>.

Download the self-isolation information sheet <u>here</u>.

#### REGIONAL TRACKER

Get updates here.



#### ► HOUSEHOLD GUIDANCE





Stay at home guidance for households with possible coronavirus (COVID-19) infection Read more.

► VULNERABLE PEOPLE

## **VULNERABLE PEOPLE & THEIR FAMILIES**



Information for vulnerable people such as older persons or chronic conditions that place them at high risk and their carers. Read more.

#### ► BUSINESS GUIDANCE



Information on the novel coronavirus (COVID-19) including guidance for businesses. Read more.

#### ► EDUCATION GUIDANCE



Information for schools and other educational settings in providing advice about the novel coronavirus (COVID-19) Read more.

#### ► TRAVEL ADVICE



Travel advice and restrictions from the Cayman Islands Government. Read more.

► MENTAL WELLBEING



Information on maintaining your mental wellbeing and safety in th