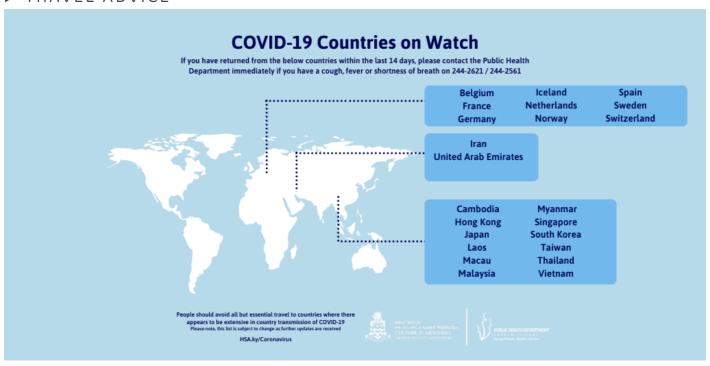

#### ► TRAVEL ADVICE

Travel advice and restrictions from the Cayman Islands Government. Read more.

► MENTAL WELLBEING

Information on maintaining your mental wellbeing and safety in the unlikely event of needing to self-isolate Read more.