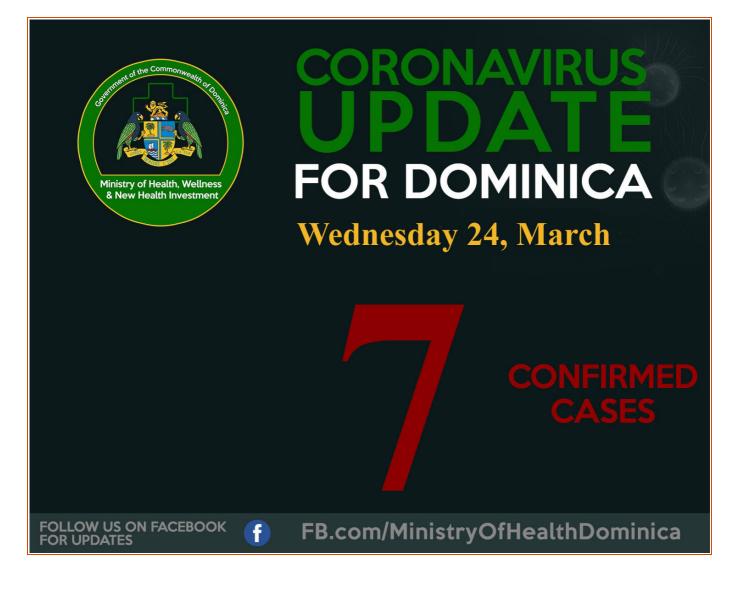

## DOMINICA CORONAVIRUS UPDATE

The number of positive cases of the coronavirus (COVID-19) has increased to seven.

The prime minister of Dominica said that, "at least five persons are known to have contracted the virus as a consequence of coming into contact, in one way or the other, with one or the other, with one of the persons who was tested positive and who would have brought the virus from abroad."