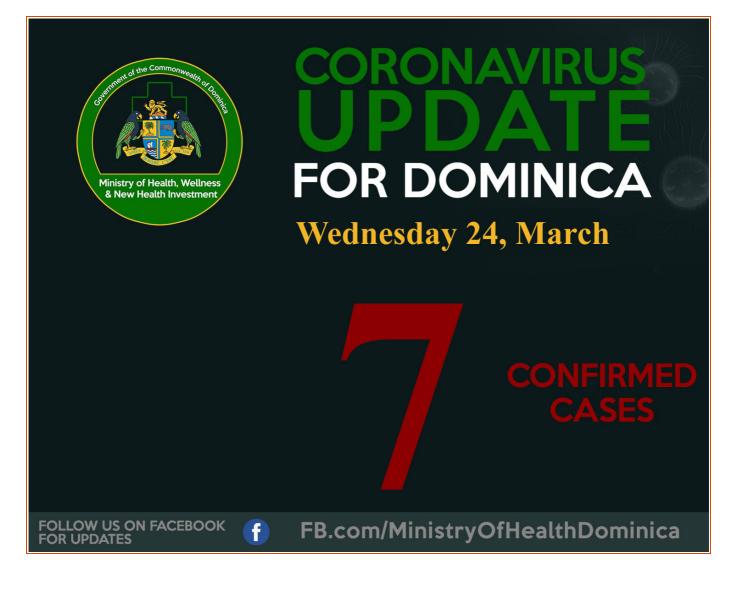

## DOMINICA CORONAVIRUS UPDATE

The number of positive cases of the coronavirus (COVID-19) has increased to seven.

The prime minister of Dominica said that, "At least five persons are known to have contracted the virus as a consequence of coming into contact, in one way or the other, with one or the other, with one of the persons who was tested positive and who would have brought the virus from abroad."