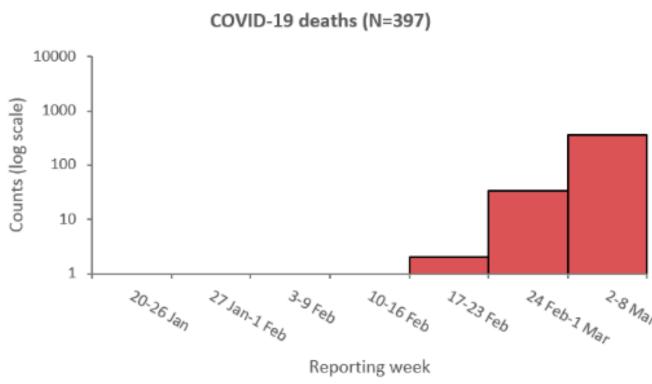

# COVID-19 situation update for the WHO European Region

Data for the week of 2-8 March 2020 (Epi week 10)

More detailed information is available at: WHO Global situation reports WHO Global situation dashboard

Countries & territories with reported cases tases 11830 (9632) Total deaths 397 (360)

(numbers in brackets are new for the week of 2-8 March 2020)



## Number of COVID-19 cases (N=11,830) and deaths (N=397) by reporting week





#### **Cumulative COVID-19 cases and deaths by country**



The designations employed and the presentation of the information in this Web site do not imply the expression of any opinion whatsoever on the part of the Secretariat of the World Health Organization concerning the legal status of any country, territory, city or area or of its authorities, or concerning the delimitation of its frontiers or boundaries.

## Percentage of COVID-19 cases (N=1310) and deaths (N=151) by age group



### **Characteristics of COVID-19 cases and deaths**

|        | Characteristics                    | n           | %    | Total records with<br>data available |
|--------|------------------------------------|-------------|------|--------------------------------------|
|        | Age in years, median (ran