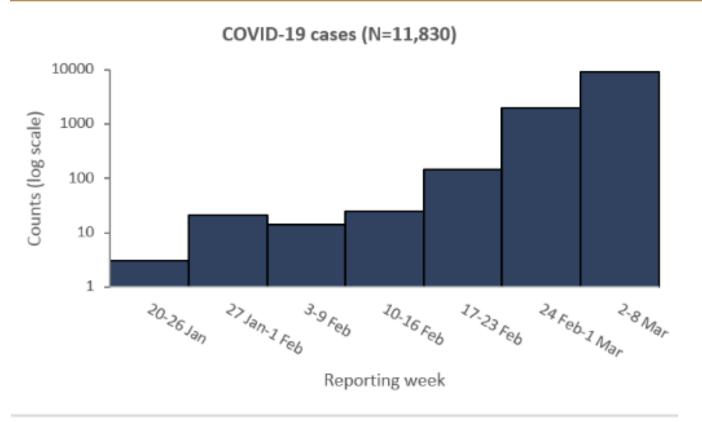

# COVID-19 situation update for the WHO European Region

Data for the week of 2-8 March 2020 (Epi week 10)

More detailed information is available at: WHO Global situation reports WHO Global situation dashboard

Countries & territories with reported cases tases 11830 (9632) Total deaths 397 (360)

(numbers in brackets are new for the week of 2-8 March 2020)



## Number of COVID-19 cases (N=11,830) and deaths (N=397) by reporting week





#### **Cumulative COVID-19 cases and deaths by country**



The designations employed and the presentation of the information in this Web site do not imply the expression of any opinion whatsoever on the part of the Secretariat of the World Health Organization concerning the legal status of any country, territory, city or area or of its authorities, or concerning the delimitation of its frontiers or boundaries.

## Percentage of COVID-19 cases (N=1310) and deaths (N=151) by age group



### **Characteristics of COVID-19 cases and deaths**

|        | Characteristics                    | n           | %    | Total records with<br>data available |
|--------|------------------------------------|-------------|------|--------------------------------------|
|        | Age in years, median (r