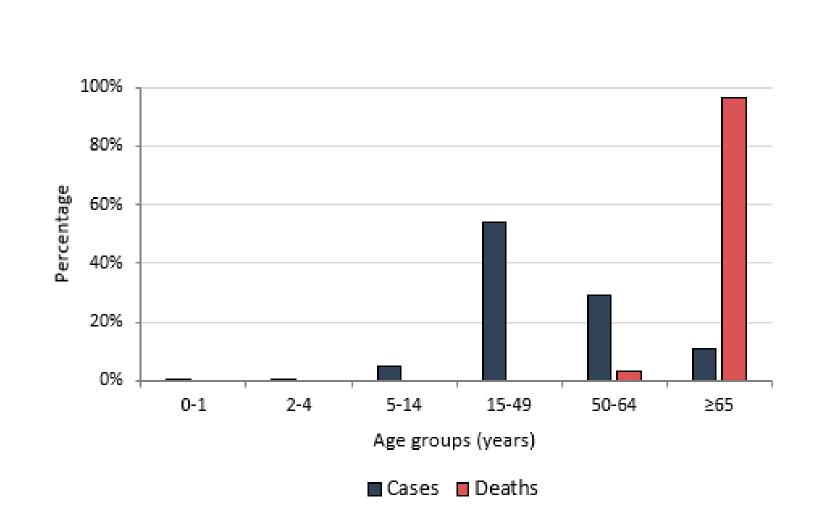

## Percentage of COVID-19 cases (N=1310) and deaths (N=151) by age group

### **Characteristics of COVID-19 cases and deaths**

|        | Characteristics                    | n           | %    | Total records with<br>data available |
|--------|------------------------------------|-------------|------|--------------------------------------|
|        | Age in years, median (range)*      | 46 (1-92)   |      | 1310                                 |
|        | Sex, male*                         | 726         | 58.3 | 1246                                 |
|        | Travelled*                         | 515         | 62.6 | 823                                  |
| Cases  | Hospitalization^                   | 2450        | 54.6 | 4491                                 |
|        | Asymptomatic^                      | 448         | 11.4 | 3943                                 |
|        | Symptomatic#^                      | 1024        | 25.7 | 3991                                 |
|        | Intensive care unit admission^     | 408         | 10.4 | 3915                                 |
|        |                                    |             |      |                                      |
| Deaths | Age in years, median (range)^      | 82 (55-101) |      | 151                                  |
|        | Sex, male^                         | 110         | 72.8 | 151                                  |
|        | At least one underlying condition^ | 125         | 96.9 | 129                                  |