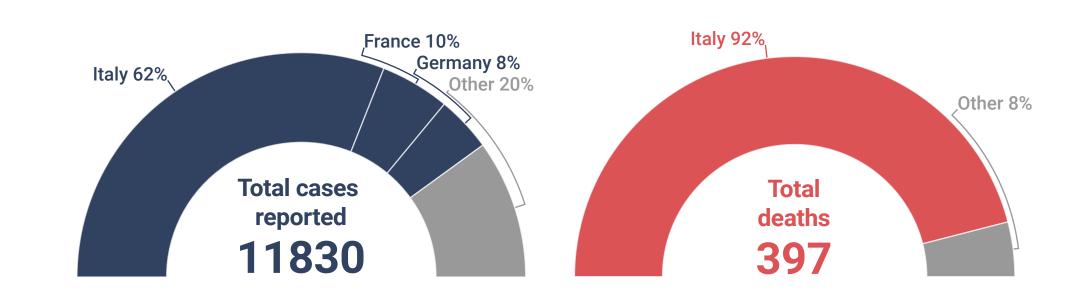

Countries & territories with reported cases tases 11830 (9632) Total deaths 397 (360)

(numbers in brackets are new for the week of 2-8 March 2020)

#### **Cumulative COVID-19 cases and deaths by country**

The designations employed and the presentation of the information in this Web site do not imply the expression of any opinion whatsoever on the part of the Secretariat of the World Health Organization concerning the legal status of any country, territory, city or area or of its authorities, or concerning the delimitation of its frontiers or boundaries.