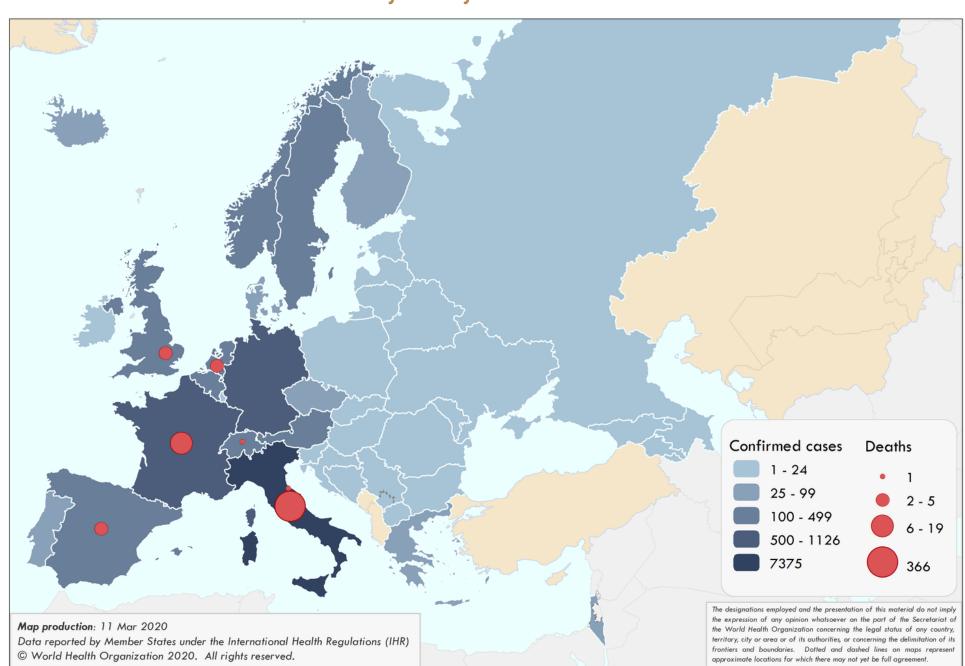

#### **Cumulative COVID-19 cases and deaths by country**

The designations employed and the presentation of the information in this Web site do not imply the expression of any opinion whatsoever on the part of the Secretariat of the World Health Organization concerning the legal status of any country, territory, city or area or of its authorities, or concerning the delimitation of its frontiers or boundaries.