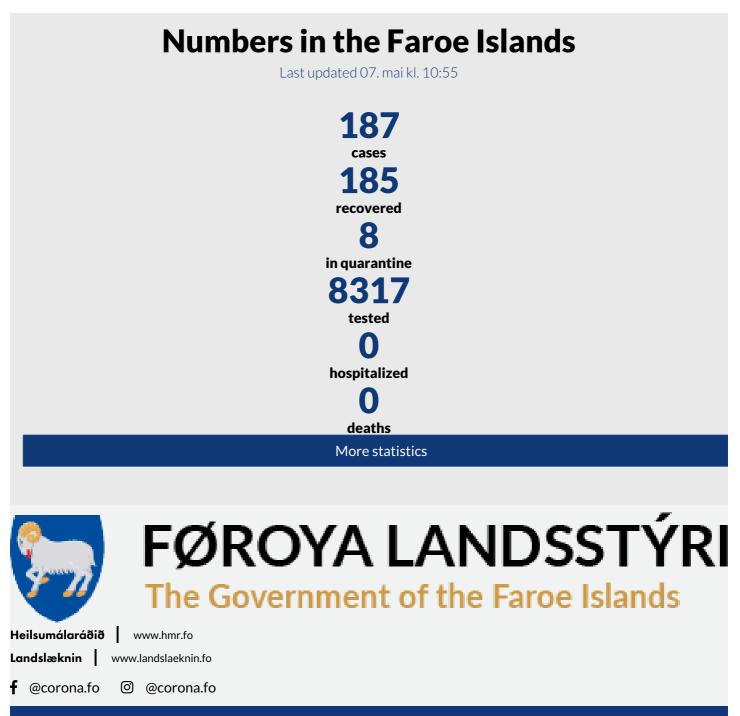

Islands. If you cannot find answers to your questions, you can call the Corona hotline – 304040 - on weekdays from 10-15.



News

06. May

## Social services reopen as lockdown eases further

KVF.FO: Representatives from the social services outlined plans to gradually reopen access in and out of care homes in a press conference this morning

#### Read more >

06. May

## Public transport timetables returning to normal

KVF.FO: Most coach and ferry services return to normal on Saturday, but limited passenger numbers still apply

### Read more >

06. May

## Fix your teeth or hair with less risk of infection

KVF.FO: Below are some safety tips for people going back to the dentist, hairdresser, physiotherapist and other services involving close physical cont...

#### Read more >

Show more



QODIO