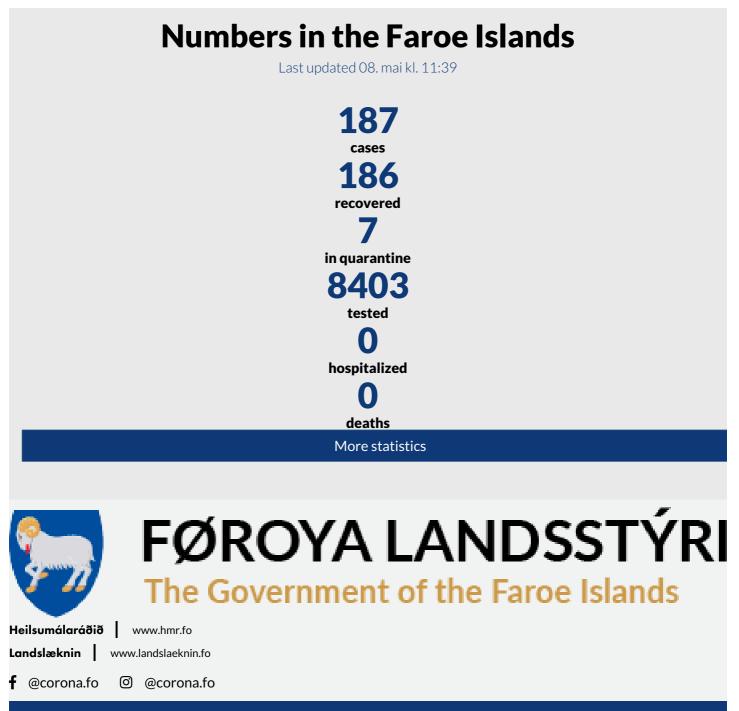

Islands. If you cannot find answers to your questions, you can call the Corona hotline – 304040 - on weekdays from 10-15.



News

06. May

## Social services reopen as lockdown eases further

KVF.FO: Representatives from the social services outlined plans to gradually reopen access in and out of care homes in a press conference this morning

#### Read more >

06. May

## Public transport timetables returning to normal

KVF.FO: Most coach and ferry services return to normal on Saturday, but limited passenger numbers still apply

### Read more >

06. May

## Fix your teeth or hair with less risk of infection

KVF.FO: Below are some safety tips for people going back to the dentist, hairdresser, physiotherapist and other services involving close physical cont...

#### Read more >

Show more



QODIO