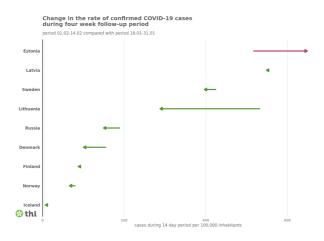

As in previous weeks, the incidence of new cases is globally highest on the American continents, in Europe and North Asia. In Europe the incidence of new cases is highest in Czech Republic, Spain, Slovenia and Latvia.

During the 4-week-monitoring period, in Finland's neighbouring states in the Nordic countries, in Baltic countries and in Russia, the incidence of new cases has decreased or has remained the same in all other countries except Estonia. In Finland, Norway and Iceland the incidence of new cases was under 100 per 100,000 inhabitants in the previous 14-day period.

The graph shows the incidence of diagnosed COVID-19 cases in the Nordic countries, Baltic states and Russia for the two previous 14-day monitoring periods. The direction and colour of the arrow indicate a decrease (Green) or an increase (Red) in incidence. If the incidence has remained the same, it is shown in the graph with a green arrowhead. The graph's cases have been listed according to their reporting date based on publicly available information the European Centre for Disease Prevention and Control (ECDC). The graph is updated once a week on Fridays for the situation update. Graph updated on February 19th.