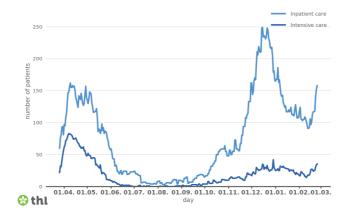

Covid-19 patients in hospital

The graph shows the number of people in hospital care and intensive care in Finland. The figures are based on information reported by the hospital districts. The information was updated on February 25th. As of week 50, more comprehensive information on COVID-19 patients in city and health center hospitals has also been reported to THL.

## About intensive care

A national office for the coordination of intensive care headed by the Kuopio University Hospital (KUS) maintains:

- The national situational picture on intensive care (in Finnish)
- Situation update on intensive care on 20/1/2021 (Office coordinating intensive care, in Finnish, pdf 715 kt)