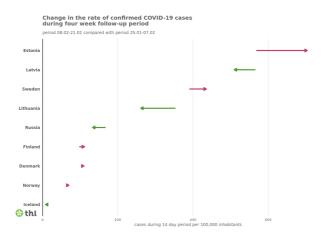

## Information by region

Regional incidence has changed as follows during the last **14 days** (15th–28th February) compared to the previous 14-day monitoring period (1st–14th February):

- The incidence has increased in 16/21 regions compared to the previous 14 days.
- More than 100 new cases have been recorded in the hospital districts of Helsinki and Uusimaa, Southwest Finland, Satakunta, Pirkanmaa, Vaasa, North Ostrobothnia, South Savo, South Karelia, Päijät-Häme, Kanta-Häme and Central Finland as well as on Åland.
- The incidence decreased or remained the same in 5/21 hospital districts.
- New cases were diagnosed in all regions during the most recent 14-day monitoring period.