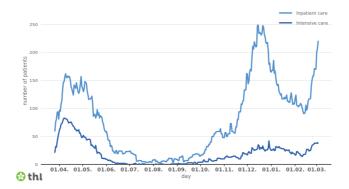

## Information about hospital care

Hospital districts report the numbers of people having contracted COVID-19 and the deaths associated with the disease to the National Infectious Diseases Register.

## People hospitalised due to coronavirus and deaths associated with the disease

| Catchment area                                       | ln<br>specialised<br>medical<br>wards | In primary<br>healthcare<br>wards | ln<br>intensive<br>care<br>wards | Hospitalised,<br>total<br>number | Deaths<br>(cumulative) |
|------------------------------------------------------|---------------------------------------|-----------------------------------|----------------------------------|----------------------------------|------------------------|
| Helsinki<br>University<br>Hospital<br>catchment area | 70                                    | 33                                | 25                               | 128                              | 500                    |
| Kuopio University<br>Hospital<br>catchment area      | 11                                    | 17                                | 1                                | 29                               | 79                     |
| Oulu University<br>Hospital<br>catchment area        | 9                                     | 36                                | 4                                | 49                               | 38                     |

| Nationwide<br>total                                       | 115 | 106 | 37 | 258 | 759 |
|-----------------------------------------------------------|-----|-----|----|-----|-----|
| Turku University<br>Hospital<br>catchment area<br>+ Åland | 13  | 5   | 4  | 22  | 79  |
| Tampere<br>University<br>Hospital<br>catchment area       | 12  | 15  | 3  | 30  | 63  |

The table shows the number of patients that have been hospitalised due to COVID-19 and the number of deaths associated with the disease by catchment area. The figures are based on information reported by the hospital districts. The patient situation is reported by catchment area to ensure patient privacy. Turku University Hospital catchment area also includes data for Åland. Information has been updated on March 3rd.