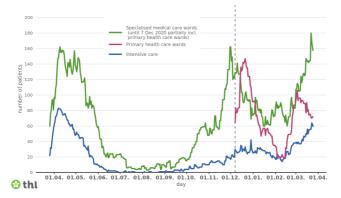

Covid-19 patients in hospital

The graph shows the number of people in specialised medical care wards (green), primary health care wards (red) and intensive care (blue) in Finland. The figures are based on information reported by the hospital districts. The graph was updated on March 25th. 18/21 hospital districts reported up to date information to THL. As of week 50, comprehensive information on COVID-19 patients in primary health care wards has also been reported to THL.