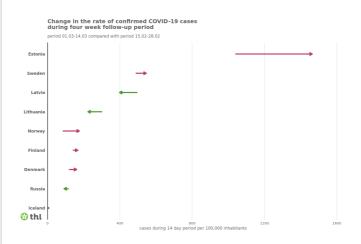

During the 4-week-monitoring period, in Finland's neighbouring states in the Nordic countries, in Baltic countries and in Russia, the incidence of new cases has increased most in Estonia. During the monitoring period, the incidence of new cases has increased also in Finland.

The graph shows the incidence of diagnosed COVID-19 cases in the Nordic countries, Baltic states and Russia for the two previous 14-day monitoring periods. The direction and colour of the arrow indicate a decrease (Green) or an increase (Red) in incidence. If the incidence has remained the same, it is shown in the graph with a green arrowhead. The graph's cases have been listed according to their reporting date based on publicly available information the European Centre for Disease Prevention and Control (ECDC). The graph is updated once a week on Fridays for the situation update. Graph updated on March 19th.