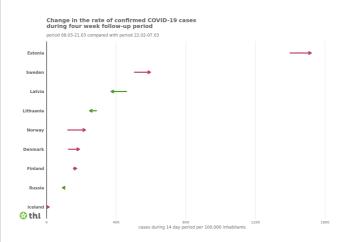

#### • COVID-19 (ECDC)

As in previous weeks, the incidence of new cases is globally highest on the American continents and in Europe. In Europe the incidence of new cases is now highest in Estonia, Czech Republic, Hungary and Poland.

During the 4-week-monitoring period, in Finland's neighbouring states in the Nordic countries, in Baltic countries and in Russia, the incidence of new cases has increased most in Estonia. During the monitoring period, the incidence of new cases has increased also in Finland.

The graph shows the incidence of diagnosed COVID-19 cases in the Nordic countries, Baltic states and Russia for the two previous 14-day monitoring periods. The direction and colour of the arrow indicate a decrease (Green) or an increase (Red) in incidence. If the incidence has remained the same, it is shown in the graph with a green arrowhead. The graph's cases have been listed according to their reporting date based on publicly available information the European Centre for Disease Prevention and Control (ECDC). The graph is updated once a week on Fridays for the situation update. Graph updated on March 26th.