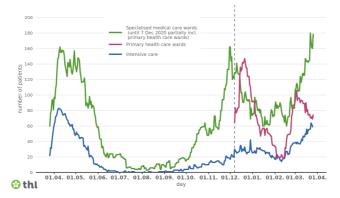

Covid-19 patients in hospital

The graph shows the number of people in specialised medical care wards (green), primary health care wards (red) and intensive care (blue) in Finland. The figures are based on information reported by the hospital districts. The graph was updated on March 26th. 19/21 hospital districts reported up to date information to THL. As of week 50, comprehensive information on COVID-19 patients in primary health care wards has also been reported to THL.

## People hospitalised due to coronavirus and deaths associated with the disease

| Catchment area                                       | ln<br>specialised<br>medical<br>wards | In primary<br>healthcare<br>wards | In<br>intensive<br>care<br>wards | Hospitalised,<br>total<br>number | Deaths<br>(cumulative) |
|------------------------------------------------------|---------------------------------------|-----------------------------------|----------------------------------|----------------------------------|------------------------|
| Helsinki<br>University<br>Hospital<br>catchment area | 111                                   | 35                                | 34                               | 180                              | 530                    |
| Kuopio University<br>Hospital<br>catchment area      | 12                                    | 3                                 | 9                                | 24                               | 79                     |
| Oulu University<br>Hospital<br>catchment area        | 6                                     | 14                                | 3                                | 23                               | 53                     |
| Tampere<br>University<br>Hospital<br>catchment area  | 26                                    | 6                                 | 8                                | 40                               | 69                     |

| Nationwide<br>total                                       | 179 | 75 | 59 | 313 | 817 |  |
|-----------------------------------------------------------|-----|----|----|-----|-----|--|
| Turku University<br>Hospital<br>catchment area<br>+ Åland | 24  | 17 | 5  | 46  | 86  |  |

The table shows the number of patients that have been hospitalised due to COVID-19 and the number of deaths associated with the disease by catchment area. The figures are based on information reported by the hospital districts. The patient situation is reported by catchment area to ensure patient privacy. Turku University Hospital catchment area also includes data for Åland. The table has been updated on March 26th. 19/21 hospital districts reported up to date information to THL.