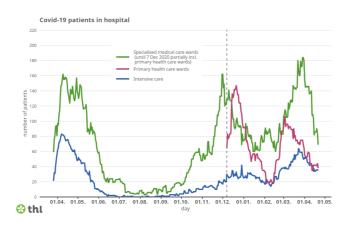

The graph shows the number of people in specialised medical care wards (green), primary health care wards (red) and intensive care (blue) in Finland. The figures are based on information reported by the hospital districts. The graph was updated on April 21st. 21/21 hospital districts reported up to date information to THL. As of week 50, comprehensive information on COVID-19 patients in primary health care wards has also been reported to THL.