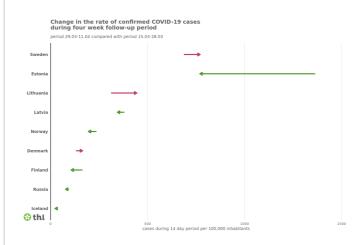

As in previous weeks, the incidence of new cases is globally

highest on the American continents and in Europe. In Europe the incidence of new cases is now highest in Hungary, Poland, Sweden, Estonia and Cyprus.

During the 4-week-monitoring period, in Finland's neighbouring states in the Nordic countries, in Baltic countries and in Russia, the incidence of new cases has increased in Sweden, Lithuania and Denmark. In the other countries, the incidence of new cases has decreased or remained the same. In Finland, the incidence of new cases has decreased compared to the previous monitoring period.

The graph shows the incidence of diagnosed COVID-19 cases in the Nordic countries, Baltic states and Russia for the two previous 14-day monitoring periods. The direction and colour of the arrow indicate a decrease (Green) or an increase (Red) in incidence. If the incidence has remained the same, it is shown in the graph with a green arrowhead. The countries have been arranged according to incidence during the most recent monitoring period. The graph's cases have been listed according to their reporting date based on publicly available information the European Centre for Disease Prevention and Control (ECDC). The graph is updated once a week on Fridays for the situation update. Graph has been updated on Friday April 16th.