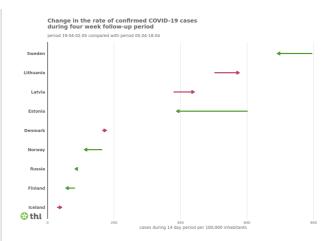

The incidence of new cases is globally highest in Southeast Asia, especially in India. In Europe the incidence of new cases is now highest on Cyprus and in Sweden, Croatia and Netherlands.

During the 4-week-monitoring period, in Finland's neighbouring states in the Nordic countries, in Baltic countries and in Russia, the incidence of new cases has increased most in Lithuania and Latvia. In Estonia and Sweden the incidence of new cases has decreased. Also in Finland, the incidence of new cases has decreased a little compared to the previous monitoring period.

The graph shows the incidence of diagnosed COVID-19 cases in the Nordic countries, Baltic states and Russia for the two previous 14-day monitoring periods. The direction and colour of the arrow indicate a decrease (Green) or an increase (Red) in incidence. If the incidence has remained the same, it is shown in the graph with a green arrowhead. The countries have been arranged according to incidence during the most recent monitoring period. The graph's cases have been listed according to their reporting date based on publicly available information the European Centre for Disease Prevention and Control (ECDC). The graph is updated once a week on Fridays for the situation update. Graph has been updated on Friday May 7th.