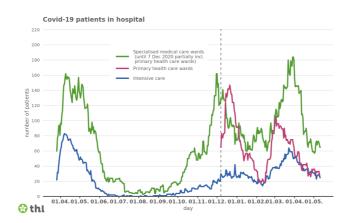

The graph shows the number of people in specialised medical care wards (green), primary health care wards (red) and intensive care (blue) in Finland. The figures are based on information reported by the hospital districts. The graph was updated on May 11th. 17/21 hospital districts reported up to date information to THL. As of week 50, comprehensive information on COVID-19 patients in primary health care wards has also been reported to THL.