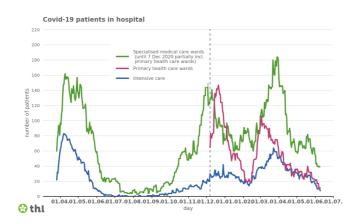

| Nationwide<br>total                                       | 39                                    | 12                                | 7                                | 58                               | 964                    |

# People hospitalised due to coronavirus and deaths associated with the disease

The table shows the number of patients that have been hospitalised due to COVID-19 and the number of deaths associated with the disease by catchment area. The figures are based on information reported by the hospital districts. The patient situation is reported by catchment area to ensure patient privacy. Turku University Hospital catchment area also includes data for Åland. The table has been updated on June 9th. 20/21 hospital districts reported up to date information to THL.



The graph shows the number of people in specialised medical care wards (green), primary health care wards (red) and intensive care (blue) in Finland. The figures are based on information reported by the hospital districts. The graph was updated on June 9th. 20/21 hospital districts reported up to date information to THL. As of week 50, comprehensive information on COVID-19 patients in primary health care wards has also been reported to THL.

### About intensive care

A national office for the coordination of intensive care headed by the Kuopio University Hospital (KUS) maintains:

- The national situational picture on intensive care (in Finnish)
- Situation update on intensive care on 2/6/2021 (Office coordinating intensive care, pdf 715 kt) (in Finnish)

## Coronavirus-related deaths

T