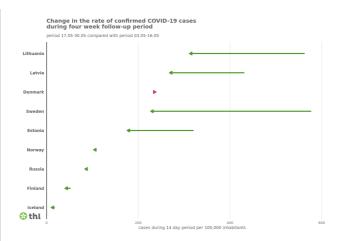

ation on the global situation, please see the links below:

- Number of cases in different countries (WHO)
- Coronavirus disease (COVID-19) outbreak (WHO)
- Numbers of cases in European countries (WHO)
- A summary of cases diagnosed in Europe (ECDC)
- COVID-19 (ECDC)

The incidence of new cases has globally decreased on all continents except Africa. As in the previous week, the incidence of new cases is highest India and Brazil. In Europe, the incidence has been declining since April. The incidence is highest currently in Lithuania, the Netherlands and Latvia.

In Finland's neighbouring states in the Nordic countries, the Baltic counties and Russia, the incidence of new cases has decreased or remained almost the same during the fourweek-monitoring period compared to the previous 14 days.



The graph shows the incidence of diagnosed COVID-19 cases in the Nordic countries, Baltic states and Russia for the two previous 14-day monitoring periods. The direction and colour of the arrow indicate a decrease (Green) or an increase (Red) in incidence. If the incidence has remained the same, it is shown in the graph with a green arrowhead. The countries have been arranged according to incidence during the most recent monitoring period. The graph's cases have been listed according to their reporting date based on publicly available information the European Centre for Disease Prevention and Control (ECDC). The graph is updated once a week on Fridays for the situation update. Graph has been updated on June 9th.

#### See also

- THL Corona map
- More information on the corona map
- THL