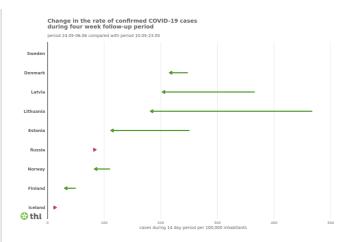

|                                                                                                                                                                                                                                                                                                                 | ish institute<br>th and welfa                                                                                                                                                                                                                                                                                                                                                                                                                                                                                                                                                                                                                                                                       |                                                                                                                                                                                                                                                                                                         | CONTACT / FO                                                                           | R MEDIA        | Search         |                                                                                                                                                                                                              | С                                                                        |
|-----------------------------------------------------------------------------------------------------------------------------------------------------------------------------------------------------------------------------------------------------------------------------------------------------------------|-----------------------------------------------------------------------------------------------------------------------------------------------------------------------------------------------------------------------------------------------------------------------------------------------------------------------------------------------------------------------------------------------------------------------------------------------------------------------------------------------------------------------------------------------------------------------------------------------------------------------------------------------------------------------------------------------------|---------------------------------------------------------------------------------------------------------------------------------------------------------------------------------------------------------------------------------------------------------------------------------------------------------|----------------------------------------------------------------------------------------|----------------|----------------|--------------------------------------------------------------------------------------------------------------------------------------------------------------------------------------------------------------|--------------------------------------------------------------------------|
| - neur                                                                                                                                                                                                                                                                                                          |                                                                                                                                                                                                                                                                                                                                                                                                                                                                                                                                                                                                                                                                                                     |                                                                                                                                                                                                                                                                                                         |                                                                                        |                |                |                                                                                                                                                                                                              |                                                                          |
| WHAT'S NEW 🔻                                                                                                                                                                                                                                                                                                    | TOPICS 🔻                                                                                                                                                                                                                                                                                                                                                                                                                                                                                                                                                                                                                                                                                            | SERVICES - RESE                                                                                                                                                                                                                                                                                         | ARCH AND DEVE                                                                          |                | STATISTIC      | 5 🔻                                                                                                                                                                                                          |                                                                          |
|                                                                                                                                                                                                                                                                                                                 |                                                                                                                                                                                                                                                                                                                                                                                                                                                                                                                                                                                                                                                                                                     | PUBLICATIONS -                                                                                                                                                                                                                                                                                          | ABOUT US 🔻                                                                             |                |                |                                                                                                                                                                                                              |                                                                          |
|                                                                                                                                                                                                                                                                                                                 |                                                                                                                                                                                                                                                                                                                                                                                                                                                                                                                                                                                                                                                                                                     |                                                                                                                                                                                                                                                                                                         |                                                                                        |                |                |                                                                                                                                                                                                              |                                                                          |
|                                                                                                                                                                                                                                                                                                                 |                                                                                                                                                                                                                                                                                                                                                                                                                                                                                                                                                                                                                                                                                                     |                                                                                                                                                                                                                                                                                                         |                                                                                        |                |                | INFE                                                                                                                                                                                                         |                                                                          |
|                                                                                                                                                                                                                                                                                                                 |                                                                                                                                                                                                                                                                                                                                                                                                                                                                                                                                                                                                                                                                                                     |                                                                                                                                                                                                                                                                                                         |                                                                                        |                |                | DISE/<br>AND                                                                                                                                                                                                 | ASES                                                                     |
|                                                                                                                                                                                                                                                                                                                 |                                                                                                                                                                                                                                                                                                                                                                                                                                                                                                                                                                                                                                                                                                     |                                                                                                                                                                                                                                                                                                         |                                                                                        |                |                | VACC                                                                                                                                                                                                         | INAT                                                                     |
|                                                                                                                                                                                                                                                                                                                 | Wha                                                                                                                                                                                                                                                                                                                                                                                                                                                                                                                                                                                                                                                                                                 | t's new Diseases and                                                                                                                                                                                                                                                                                    | d disease                                                                              | Vaccine        | es A to Z      |                                                                                                                                                                                                              |                                                                          |
|                                                                                                                                                                                                                                                                                                                 |                                                                                                                                                                                                                                                                                                                                                                                                                                                                                                                                                                                                                                                                                                     | control                                                                                                                                                                                                                                                                                                 |                                                                                        | Informa        | ation about va | accinations                                                                                                                                                                                                  |                                                                          |
|                                                                                                                                                                                                                                                                                                                 |                                                                                                                                                                                                                                                                                                                                                                                                                                                                                                                                                                                                                                                                                                     |                                                                                                                                                                                                                                                                                                         |                                                                                        |                |                |                                                                                                                                                                                                              |                                                                          |
|                                                                                                                                                                                                                                                                                                                 | Surv                                                                                                                                                                                                                                                                                                                                                                                                                                                                                                                                                                                                                                                                                                | eillance and registers                                                                                                                                                                                                                                                                                  | Services and                                                                           | contact inform | nation         |                                                                                                                                                                                                              |                                                                          |
|                                                                                                                                                                                                                                                                                                                 | and the second se |                                                                                                                                                                                                                                                                                                         |                                                                                        |                |                |                                                                                                                                                                                                              |                                                                          |
|                                                                                                                                                                                                                                                                                                                 | 200                                                                                                                                                                                                                                                                                                                                                                                                                                                                                                                                                                                                                                                                                                 |                                                                                                                                                                                                                                                                                                         |                                                                                        |                |                |                                                                                                                                                                                                              |                                                                          |
| 16 83                                                                                                                                                                                                                                                                                                           |                                                                                                                                                                                                                                                                                                                                                                                                                                                                                                                                                                                                                                                                                                     |                                                                                                                                                                                                                                                                                                         |                                                                                        |                |                |                                                                                                                                                                                                              |                                                                          |
|                                                                                                                                                                                                                                                                                                                 | CES AND MACC                                                                                                                                                                                                                                                                                                                                                                                                                                                                                                                                                                                                                                                                                        |                                                                                                                                                                                                                                                                                                         |                                                                                        |                |                |                                                                                                                                                                                                              |                                                                          |
| INP                                                                                                                                                                                                                                                                                                             | SES AND VACC                                                                                                                                                                                                                                                                                                                                                                                                                                                                                                                                                                                                                                                                                        | INATIONS                                                                                                                                                                                                                                                                                                |                                                                                        |                |                |                                                                                                                                                                                                              |                                                                          |
| WHAT'S NEW                                                                                                                                                                                                                                                                                                      |                                                                                                                                                                                                                                                                                                                                                                                                                                                                                                                                                                                                                                                                                                     |                                                                                                                                                                                                                                                                                                         |                                                                                        |                |                |                                                                                                                                                                                                              |                                                                          |
| WHAT'S NEW                                                                                                                                                                                                                                                                                                      | SES AND VACC                                                                                                                                                                                                                                                                                                                                                                                                                                                                                                                                                                                                                                                                                        |                                                                                                                                                                                                                                                                                                         |                                                                                        |                |                |                                                                                                                                                                                                              |                                                                          |
| WHAT'S NEW<br>CORONAVIRUS C                                                                                                                                                                                                                                                                                     |                                                                                                                                                                                                                                                                                                                                                                                                                                                                                                                                                                                                                                                                                                     | T UPDATES                                                                                                                                                                                                                                                                                               |                                                                                        |                |                |                                                                                                                                                                                                              |                                                                          |
| WHAT'S NEW<br>CORONAVIRUS C                                                                                                                                                                                                                                                                                     | COVID-19 – LATES                                                                                                                                                                                                                                                                                                                                                                                                                                                                                                                                                                                                                                                                                    | T UPDATES                                                                                                                                                                                                                                                                                               |                                                                                        |                |                |                                                                                                                                                                                                              |                                                                          |
| WHAT'S NEW<br>CORONAVIRUS C                                                                                                                                                                                                                                                                                     | COVID-19 – LATES<br>ATE ON CORONAN                                                                                                                                                                                                                                                                                                                                                                                                                                                                                                                                                                                                                                                                  | <b>T UPDATES</b><br>/IRUS                                                                                                                                                                                                                                                                               | _                                                                                      |                |                |                                                                                                                                                                                                              |                                                                          |
| WHAT'S NEW<br>CORONAVIRUS C                                                                                                                                                                                                                                                                                     | COVID-19 – LATES<br>ATE ON CORONAN                                                                                                                                                                                                                                                                                                                                                                                                                                                                                                                                                                                                                                                                  | <b>T UPDATES</b><br>/IRUS                                                                                                                                                                                                                                                                               | date or                                                                                | 1 coror        | naviru         | S                                                                                                                                                                                                            |                                                                          |
| WHAT'S NEW<br>CORONAVIRUS O<br>SITUATION UPD                                                                                                                                                                                                                                                                    | COVID-19 - LATES<br>ATE ON CORONAL                                                                                                                                                                                                                                                                                                                                                                                                                                                                                                                                                                                                                                                                  | T UPDATES                                                                                                                                                                                                                                                                                               | date or                                                                                | ו coror        | naviru         | S                                                                                                                                                                                                            |                                                                          |
| WHAT'S NEW<br>CORONAVIRUS O<br>SITUATION UPD                                                                                                                                                                                                                                                                    | COVID-19 - LATES<br>ATE ON CORONAL<br>S                                                                                                                                                                                                                                                                                                                                                                                                                                                                                                                                                                                                                                                             | T UPDATES<br>VIRUS<br>tuation upo                                                                                                                                                                                                                                                                       | date or                                                                                | ו coror        | naviru         | S                                                                                                                                                                                                            |                                                                          |
| WHAT'S NEW<br>CORONAVIRUS O<br>SITUATION UPD<br>INFECTIOUS<br>DISEASES AND                                                                                                                                                                                                                                      | COVID-19 - LATES<br>ATE ON CORONAL<br>S                                                                                                                                                                                                                                                                                                                                                                                                                                                                                                                                                                                                                                                             | <b>T UPDATES</b><br>/IRUS                                                                                                                                                                                                                                                                               | date or                                                                                | ו coror        | naviru         | S                                                                                                                                                                                                            |                                                                          |
| WHAT'S NEW<br>CORONAVIRUS O<br>SITUATION UPDA<br>INFECTIOUS<br>DISEASES AND<br>VACCINATIONS                                                                                                                                                                                                                     | COVID-19 - LATES<br>ATE ON CORONAL<br>S                                                                                                                                                                                                                                                                                                                                                                                                                                                                                                                                                                                                                                                             | T UPDATES<br>VIRUS<br>tuation upo                                                                                                                                                                                                                                                                       | date or                                                                                | ו coror        | naviru         | S                                                                                                                                                                                                            |                                                                          |
| WHAT'S NEW<br>CORONAVIRUS O<br>SITUATION UPD<br>INFECTIOUS<br>DISEASES AND                                                                                                                                                                                                                                      | COVID-19 - LATES<br>ATE ON CORONAN<br>Si<br>Suon                                                                                                                                                                                                                                                                                                                                                                                                                                                                                                                                                                                                                                                    | T UPDATES<br>/IRUS<br>tuation upo<br>neksi / På svenska                                                                                                                                                                                                                                                 | •                                                                                      | ו coror        | naviru         | S                                                                                                                                                                                                            |                                                                          |
| WHAT'S NEW<br>CORONAVIRUS O<br>SITUATION UPDA<br>INFECTIOUS<br>DISEASES AND<br>VACCINATIONS                                                                                                                                                                                                                     | COVID-19 - LATES<br>ATE ON CORONAN<br>Si<br>Suon                                                                                                                                                                                                                                                                                                                                                                                                                                                                                                                                                                                                                                                    | T UPDATES<br>/IRUS<br>tuation upo<br>neksi / På svenska                                                                                                                                                                                                                                                 | •                                                                                      | <b>1 COTOT</b> |                | S<br>BACK TO MAII                                                                                                                                                                                            | N                                                                        |
| WHAT'S NEW<br>CORONAVIRUS O<br>SITUATION UPDA<br>INFECTIOUS<br>DISEASES AND<br>VACCINATIONS                                                                                                                                                                                                                     | COVID-19 - LATES<br>ATE ON CORONAN<br>S<br>S<br>Suon                                                                                                                                                                                                                                                                                                                                                                                                                                                                                                                                                                                                                                                | T UPDATES<br>/IRUS<br>tuation upo<br>heksi / På svenska                                                                                                                                                                                                                                                 | •                                                                                      |                |                |                                                                                                                                                                                                              | N                                                                        |
| WHAT'S NEW<br>CORONAVIRUS C<br>SITUATION UPD<br>INFECTIOUS<br>DISEASES AND<br>VACCINATIONS<br>What's new                                                                                                                                                                                                        | COVID-19 - LATES<br>ATE ON CORONAL<br>S<br>Suon<br>OVID-                                                                                                                                                                                                                                                                                                                                                                                                                                                                                                                                                                                                                                            | T UPDATES<br>/IRUS<br>tuation upo<br>neksi / På svenska                                                                                                                                                                                                                                                 | •                                                                                      |                |                | BACK TO MAII<br>PAGE                                                                                                                                                                                         |                                                                          |
| WHAT'S NEW<br>CORONAVIRUS C<br>SITUATION UPD<br>INFECTIOUS<br>DISEASES AND<br>VACCINATIONS<br>What's new<br>Coronavirus CO                                                                                                                                                                                      | COVID-19 - LATES<br>ATE ON CORONAN<br>S<br>S<br>Suon<br>OVID-<br>dates                                                                                                                                                                                                                                                                                                                                                                                                                                                                                                                                                                                                                              | T UPDATES<br>/IRUS<br>tuation upo<br>neksi / På svenska<br>See transmiss<br>numbers by re                                                                                                                                                                                                               | ion (<br>egion                                                                         |                |                | BACK TO MAII<br>PAGE<br>Back to Coron                                                                                                                                                                        | avirus                                                                   |
| WHAT'S NEW<br>CORONAVIRUS C<br>SITUATION UPD<br>INFECTIOUS<br>DISEASES AND<br>VACCINATIONS<br>What's new<br>Coronavirus CC<br>19 – Latest Upo                                                                                                                                                                   | COVID-19 - LATES<br>ATE ON CORONAN<br>S<br>S<br>S<br>S<br>S<br>S<br>S<br>U<br>OVID-<br>dates<br>The                                                                                                                                                                                                                                                                                                                                                                                                                                                                                                                                                                                                 | T UPDATES<br>/IRUS<br>tuation upo<br>neksi / På svenska                                                                                                                                                                                                                                                 | ion (<br>egion                                                                         |                |                | BACK TO MAII<br>PAGE                                                                                                                                                                                         | avirus                                                                   |
| WHAT'S NEW<br>CORONAVIRUS C<br>SITUATION UPDA<br>INFECTIOUS<br>DISEASES AND<br>VACCINATIONS<br>What's new<br>Coronavirus CC<br>19 – Latest Upo<br>Situation upd                                                                                                                                                 | COVID-19 - LATES<br>ATE ON CORONAN<br>S<br>S<br>S<br>OVID-<br>dates<br>The<br>ate                                                                                                                                                                                                                                                                                                                                                                                                                                                                                                                                                                                                                   | T UPDATES<br>/IRUS<br>tuation upo<br>neksi / På svenska<br>See transmiss<br>numbers by re                                                                                                                                                                                                               | ion (<br>egion                                                                         |                |                | BACK TO MAII<br>PAGE<br>Back to Coron<br>COVID-19 – La                                                                                                                                                       | avirus<br>test                                                           |
| WHAT'S NEW<br>CORONAVIRUS C<br>SITUATION UPD<br>INFECTIOUS<br>DISEASES AND<br>VACCINATIONS<br>What's new<br>Coronavirus CC<br>19 – Latest Upo                                                                                                                                                                   | COVID-19 - LATES<br>ATE ON CORONAN<br>Si<br>Suon<br>OVID-<br>dates<br>The<br>ate                                                                                                                                                                                                                                                                                                                                                                                                                                                                                                                                                                                                                    | T UPDATES<br>/IRUS<br>tuation upo<br>heksi / På svenska<br>See transmiss<br>numbers by re<br>corona map is updated c                                                                                                                                                                                    | ion (<br>egion                                                                         |                |                | BACK TO MAIL<br>PAGE<br>Back to Coron                                                                                                                                                                        | avirus<br>test                                                           |
| WHAT'S NEW<br>CORONAVIRUS C<br>SITUATION UPDA<br>INFECTIOUS<br>DISEASES AND<br>VACCINATIONS<br>What's new<br>Coronavirus CC<br>19 – Latest Upo<br>Situation upd                                                                                                                                                 | COVID-19 - LATES<br>ATE ON CORONAN<br>Si<br>Suon<br>OVID-<br>dates<br>The<br>ate                                                                                                                                                                                                                                                                                                                                                                                                                                                                                                                                                                                                                    | T UPDATES<br>/IRUS<br>tuation upo<br>neksi / På svenska<br>See transmiss<br>numbers by re                                                                                                                                                                                                               | ion (<br>egion                                                                         |                |                | BACK TO MAII<br>PAGE<br>Back to Coron<br>COVID-19 – La                                                                                                                                                       | avirus<br>test                                                           |
| WHAT'S NEW<br>CORONAVIRUS C<br>SITUATION UPDA<br>INFECTIOUS<br>DISEASES AND<br>VACCINATIONS<br>What's new<br>Coronavirus CC<br>19 – Latest Upo<br>Situation upd                                                                                                                                                 | COVID-19 - LATES<br>ATE ON CORONAN<br>S<br>S<br>Suon<br>OVID-<br>dates<br>The<br>ate<br>IS<br>ON                                                                                                                                                                                                                                                                                                                                                                                                                                                                                                                                                                                                    | TUPDATES<br>/IRUS                                                                                                                                                                                                                                                                                       | <b>ion</b><br>egion<br>daily at noon.                                                  | Corona map     |                | BACK TO MAII<br>PAGE<br>Back to Coron<br>COVID-19 – La                                                                                                                                                       | avirus<br>test                                                           |
| WHAT'S NEW<br>CORONAVIRUS C<br>SITUATION UPDA<br>INFECTIOUS<br>DISEASES AND<br>VACCINATIONS<br>What's new<br>Coronavirus CC<br>19 – Latest Upo<br>Situation upd<br>on coronaviru                                                                                                                                | COVID-19 - LATES<br>ATE ON CORONAN<br>Si<br>Suon<br>OVID-<br>dates<br>The<br>ate<br>IS On<br>on<br>es                                                                                                                                                                                                                                                                                                                                                                                                                                                                                                                                                                                               | TUPDATES<br>//IRUS<br>TUATION UPO<br>tuation upo<br>heksi / På svenska<br>See transmiss<br>numbers by re<br>corona map is updated of<br>this page<br>The Coronavirus situation                                                                                                                          | <b>ion</b><br>egion<br>daily at noon.                                                  | Corona map     |                | BACK TO MAII<br>PAGE<br>Back to Coron<br>COVID-19 – La<br>updates main                                                                                                                                       | avirus<br>test<br>page                                                   |
| WHAT'S NEW<br>CORONAVIRUS C<br>SITUATION UPD<br>INFECTIOUS<br>DISEASES AND<br>VACCINATIONS<br>What's new<br>Coronavirus CC<br>19 – Latest Upo<br>Situation upd<br>on coronaviru<br>Map applicatio                                                                                                               | COVID-19 - LATES<br>ATE ON CORONAN<br>Si<br>Suon<br>OVID-<br>dates<br>The<br>ate<br>IS On<br>on<br>es                                                                                                                                                                                                                                                                                                                                                                                                                                                                                                                                                                                               | TUPDATES<br>/IRUS                                                                                                                                                                                                                                                                                       | <b>ion</b><br>egion<br>daily at noon.                                                  | Corona map     |                | BACK TO MAII<br>PAGE<br>Back to Coron<br>COVID-19 – La                                                                                                                                                       | avirus<br>test<br>page                                                   |
| WHAT'S NEW<br>CORONAVIRUS C<br>SITUATION UPDA<br>INFECTIOUS<br>DISEASES AND<br>VACCINATIONS<br>What's new<br>Coronavirus CC<br>19 – Latest Upo<br>Situation upd<br>on coronaviru<br>Map applicatio<br>on corona case                                                                                            | COVID-19 - LATES<br>ATE ON CORONAN<br>Si<br>Suon<br>OVID-<br>dates<br>The<br>ate<br>is<br>On<br>on<br>es                                                                                                                                                                                                                                                                                                                                                                                                                                                                                                                                                                                            | TUPDATES<br>/IRUS<br>tuation upo<br>tuation upo<br>heksi / På svenska<br>See transmiss<br>numbers by re<br>corona map is updated of<br>this page<br>The Coronavirus situation<br>Coronavirus variants                                                                                                   | <b>ion</b><br>egion<br>daily at noon.                                                  | Corona map     |                | BACK TO MAII<br>PAGE<br>Back to Coron<br>COVID-19 – La<br>updates main                                                                                                                                       | avirus<br>test<br>page                                                   |
| WHAT'S NEW<br>CORONAVIRUS C<br>SITUATION UPD<br>INFECTIOUS<br>DISEASES AND<br>VACCINATIONS<br>What's new<br>Coronavirus CC<br>19 – Latest Upo<br>Situation upd<br>on coronaviru<br>Map applicatio<br>on corona case<br>The COVID-19                                                                             | COVID-19 - LATES<br>ATE ON CORONAN<br>S<br>S<br>S<br>S<br>S<br>S<br>S<br>S<br>S<br>S<br>S<br>S<br>S<br>S<br>S<br>S<br>S<br>S                                                                                                                                                                                                                                                                                                                                                                                                                                                                                                                                                                        | tupdates<br>virus<br>tuation upo<br>teksi / På svenska<br>See transmiss<br>numbers by re<br>corona map is updated of<br>this page<br>The Coronavirus situation<br>Coronavirus variants<br>Coronavirus vaccines                                                                                          | <b>ion</b><br>egion<br>daily at noon.                                                  | Corona map     |                | BACK TO MAII<br>PAGE<br>Back to Coron<br>COVID-19 – La<br>updates main<br>WHAT'S NEW<br>10 Jun 2021                                                                                                          | avirus<br>test<br>page                                                   |
| WHAT'S NEW<br>CORONAVIRUS C<br>SITUATION UPD<br>INFECTIOUS<br>DISEASES AND<br>VACCINATIONS<br>What's new<br>Coronavirus CO<br>19 – Latest Upo<br>Situation upd<br>on coronaviru<br>Map applicatio<br>on corona case<br>The COVID-19<br>epidemic:                                                                | COVID-19 - LATES<br>ATE ON CORONAN<br>S<br>S<br>S<br>S<br>S<br>S<br>S<br>S<br>S<br>S<br>S<br>S<br>S<br>S<br>S<br>S<br>S<br>S                                                                                                                                                                                                                                                                                                                                                                                                                                                                                                                                                                        | TUPDATES<br>/IRUS<br>tuation upo<br>tuation upo<br>heksi / På svenska<br>See transmiss<br>numbers by re<br>corona map is updated of<br>this page<br>The Coronavirus situation<br>Coronavirus variants                                                                                                   | <b>ion</b><br>egion<br>daily at noon.                                                  | Corona map     |                | BACK TO MAII<br>PAGE<br>Back to Coron<br>COVID-19 – La<br>updates main<br>WHAT'S NEW<br>10 Jun 2021<br>COVID-19 case                                                                                         | avirus<br>test<br>page                                                   |
| WHAT'S NEW<br>CORONAVIRUS C<br>SITUATION UPD.<br>INFECTIOUS<br>DISEASES AND<br>VACCINATIONS<br>What's new<br>Coronavirus CC<br>19 – Latest Upo<br>Situation upd<br>on coronaviru<br>Map applicatio<br>on corona case<br>The COVID-19<br>epidemic:<br>regional                                                   | COVID-19 - LATES<br>ATE ON CORONAN<br>S<br>S<br>S<br>S<br>S<br>S<br>S<br>S<br>S<br>S<br>S<br>S<br>S<br>S<br>S<br>S<br>S<br>S                                                                                                                                                                                                                                                                                                                                                                                                                                                                                                                                                                        | tupdates<br>virus<br>tuation upo<br>tuation upo<br>heksi / På svenska<br>See transmiss<br>numbers by re<br>corona map is updated o<br>this page<br>The Coronavirus situatio<br>Coronavirus variants<br>Coronavirus vaccines<br>Information by region                                                    | <b>ion</b><br>agion daily at noon.                                                     | Corona map     |                | BACK TO MAII<br>PAGE<br>Back to Coron<br>COVID-19 – La<br>updates main<br>WHAT'S NEW<br>10 Jun 2021                                                                                                          | avirus<br>test<br>page                                                   |
| WHAT'S NEW<br>CORONAVIRUS C<br>SITUATION UPD.<br>INFECTIOUS<br>DISEASES AND<br>VACCINATIONS<br>What's new<br>Coronavirus CC<br>19 – Latest Upo<br>Situation upd<br>on coronaviru<br>Map applicatio<br>on corona case<br>The COVID-19<br>epidemic:<br>regional<br>situation,                                     | COVID-19 - LATES<br>ATE ON CORONAN<br>Sission<br>OVID-<br>dates<br>The<br>ate<br>is On<br>on<br>es                                                                                                                                                                                                                                                                                                                                                                                                                                                                                                                                                                                                  | TUPDATES<br>VIRUS<br>TUATION UPO<br>TUATION UPO<br>Theksi / På svenska<br>See transmiss<br>numbers by re<br>corona map is updated controls<br>this page<br>The Coronavirus situation<br>Coronavirus variants<br>Coronavirus vaccines<br>Information by region<br>Information about hospi                | <b>ion</b><br>agion daily at noon.                                                     | Corona map     |                | BACK TO MAII<br>PAGE<br>Back to Coron<br>COVID-19 – La<br>updates main<br>WHAT'S NEW<br>10 Jun 2021<br>COVID-19 case                                                                                         | avirus<br>test<br>page                                                   |
| WHAT'S NEW<br>CORONAVIRUS C<br>SITUATION UPD.<br>INFECTIOUS<br>DISEASES AND<br>VACCINATIONS<br>What's new<br>Coronavirus CC<br>19 – Latest Upo<br>Situation upd<br>on coronaviru<br>Map applicatio<br>on corona case<br>The COVID-19<br>epidemic:<br>regional<br>situation,<br>recommendati                     | COVID-19 - LATES<br>ATE ON CORONAN<br>Si<br>Suon<br>OVID-<br>dates<br>The<br>ate<br>is<br>On<br>on<br>es                                                                                                                                                                                                                                                                                                                                                                                                                                                                                                                                                                                            | tupdates<br>virus<br>tuation upo<br>tuation upo<br>heksi / På svenska<br>See transmiss<br>numbers by re<br>corona map is updated o<br>this page<br>The Coronavirus situatio<br>Coronavirus variants<br>Coronavirus vaccines<br>Information by region                                                    | <b>ion</b><br>agion daily at noon.                                                     | Corona map     |                | BACK TO MAII<br>PAGE<br>Back to Coron<br>COVID-19 – La<br>updates main<br>WHAT'S NEW<br>10 Jun 2021<br>COVID-19 case<br>continue to fa<br>9 Jun 2021                                                         | avirus<br>test<br>page                                                   |
| WHAT'S NEW<br>CORONAVIRUS C<br>SITUATION UPD.<br>INFECTIOUS<br>DISEASES AND<br>VACCINATIONS<br>What's new<br>Coronavirus CC<br>19 – Latest Upo<br>Situation upd<br>on coronaviru<br>Map applicatio<br>on corona case<br>The COVID-19<br>epidemic:<br>regional<br>situation,<br>recommendati                     | COVID-19 - LATES<br>ATE ON CORONAN<br>Si<br>Suon<br>OVID-<br>dates<br>The<br>ate<br>is<br>On<br>on<br>es<br>on<br>es                                                                                                                                                                                                                                                                                                                                                                                                                                                                                                                                                                                | TUPDATES<br>VIRUS<br>TUATION UPO<br>TUATION UPO<br>Theksi / På svenska<br>See transmiss<br>numbers by re<br>corona map is updated controls<br>this page<br>The Coronavirus situation<br>Coronavirus variants<br>Coronavirus vaccines<br>Information by region<br>Information about hospi                | <b>ion</b><br>agion daily at noon.                                                     | Corona map     |                | BACK TO MAII<br>PAGE<br>Back to Coron<br>COVID-19 – La<br>updates main<br>WHAT'S NEW<br>10 Jun 2021<br>COVID-19 case<br>continue to fa<br>9 Jun 2021<br>COVID-19 rest                                        | avirus<br>test<br>page<br>es<br>Il                                       |
| WHAT'S NEW<br>CORONAVIRUS C<br>SITUATION UPD.<br>INFECTIOUS<br>DISEASES AND<br>VACCINATIONS<br>What's new<br>Coronavirus CC<br>19 – Latest Upo<br>Situation upd<br>on coronaviru<br>Map applicatio<br>on corona case<br>The COVID-19<br>epidemic:<br>regional<br>situation,<br>recommendati                     | COVID-19 - LATES<br>ATE ON CORONAN<br>S<br>S<br>S<br>OVID-<br>dates<br>The<br>ate<br>as<br>ON<br>on<br>es<br>S<br>ON<br>on<br>es<br>S<br>ON<br>on<br>es<br>S<br>ON<br>on<br>es<br>S<br>ON<br>on<br>es<br>S<br>ON<br>ON<br>on<br>es<br>S<br>ON<br>ON<br>ON<br>S<br>ON<br>ON<br>ON<br>ON<br>ON<br>ON<br>ON<br>ON<br>ON<br>ON<br>ON<br>ON<br>ON                                                                                                                                                                                                                                                                                                                                                        | tuppates<br>All a svenska                                                                                                                                                                                                                                                                               | <b>ion</b><br>agion daily at noon.<br>on in Finland in<br>ital care<br>ital care       | Corona map     |                | BACK TO MAII<br>PAGE<br>Back to Coron<br>COVID-19 – La<br>updates main<br>WHAT'S NEW<br>10 Jun 2021<br>COVID-19 case<br>continue to fa<br>9 Jun 2021<br>COVID-19 rest<br>also notably rest                   | avirus<br>test<br>page<br>ess<br>Il<br>rictions<br>educed                |
| WHAT'S NEW<br>CORONAVIRUS C<br>SITUATION UPD.<br>INFECTIOUS<br>DISEASES AND<br>VACCINATIONS<br>What's new<br>Coronavirus CC<br>19 – Latest Upo<br>Situation upd<br>on coronaviru<br>Map applicatio<br>on corona case<br>The COVID-19<br>epidemic:<br>regional<br>situation,                                     | COVID-19 - LATES<br>ATE ON CORONAN<br>S<br>S<br>S<br>OVID-<br>dates<br>The<br>ate<br>as<br>ON<br>on<br>es<br>S<br>ON<br>on<br>es<br>S<br>ON<br>on<br>es<br>S<br>ON<br>on<br>es<br>S<br>ON<br>on<br>es<br>S<br>ON<br>ON<br>on<br>es<br>S<br>ON<br>ON<br>ON<br>S<br>ON<br>ON<br>ON<br>ON<br>ON<br>ON<br>ON<br>ON<br>ON<br>ON<br>ON<br>ON<br>ON                                                                                                                                                                                                                                                                                                                                                        | tupdates<br>virus<br>tuation upo<br>tuation upo<br>beksi / På svenska<br>See transmiss<br>numbers by re<br>corona map is updated o<br>this page<br>The Coronavirus situatio<br>Coronavirus variants<br>Coronavirus vaccines<br>Information by region<br>Information about hospi<br>About intensive care | <b>ion</b><br>agion daily at noon.<br>on in Finland in<br>ital care<br>ital care       | Corona map     |                | BACK TO MAII<br>PAGE<br>Back to Coron<br>COVID-19 – La<br>updates main<br>WHAT'S NEW<br>10 Jun 2021<br>COVID-19 case<br>continue to fa<br>9 Jun 2021<br>COVID-19 restr<br>also notably re<br>other respirate | avirus<br>test<br>page<br>es<br>ll<br>rictions<br>educed<br>ory          |
| WHAT'S NEW<br>CORONAVIRUS C<br>SITUATION UPD.<br>INFECTIOUS<br>DISEASES AND<br>VACCINATIONS<br>What's new<br>Coronavirus CC<br>19 – Latest Upo<br>Situation upd<br>on coronaviru<br>Map applicatio<br>on corona case<br>The COVID-19<br>epidemic:<br>regional<br>situation,<br>recommendati<br>s and restrictio | COVID-19 - LATES<br>ATE ON CORONAN<br>Si<br>Suon<br>OVID-<br>dates<br>The<br>ate<br>is<br>On<br>es<br>ON<br>on<br>es                                                                                                                                                                                                                                                                                                                                                                                                                                                                                                                                                                                | tuppates<br>All a svenska                                                                                                                                                                                                                                                                               | <b>ion</b><br>agion d<br>daily at noon.<br>on in Finland in<br>ital care<br>ths<br>ors | Corona map (   |                | BACK TO MAII<br>PAGE<br>Back to Coron<br>COVID-19 – La<br>updates main<br>WHAT'S NEW<br>10 Jun 2021<br>COVID-19 case<br>continue to fa<br>9 Jun 2021<br>COVID-19 rest<br>also notably rest                   | avirus<br>test<br>page<br>es<br>Il<br>rictions<br>educed<br>ory<br>is in |