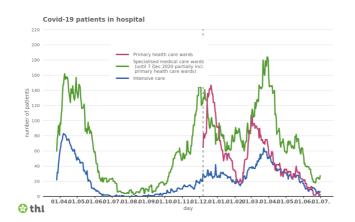

\*From June 28th THL started to report COVID-19 related deaths only from the National Infectious Diseases Register to harmonise the statistical methods.

The graph shows the number of people in specialised medical care wards (green), primary health care wards (red) and intensive care (blue) in Finland. The figures are based on information reported by the hospital districts. The graph was updated on June 30th. 21/21 hospital districts reported up to date information to THL. As of week 50, comprehensive information on COVID-19 patients in primary health care wards has also been reported to THL.