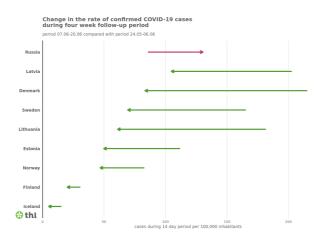

During the four-week-monitoring period the incidence of new cases have decreased or remained almost the same in Finland's neighbouring states, except in Russia where the number of incidents has increased compared to the previous 14 days.

*The graph shows the incidence of diagnosed COVID-19 cases in the Nordic countries, Baltic states and Russia for the two previous 14-day monitoring periods. The direction and colour* 

of the arrow indicate a decrease (Green) or an increase (Red) in incidence. If the incidence has remained the same, it is shown in the graph with a green arrowhead. The countries have been arranged according to incidence during the most recent monitoring period. The graph's cases have been listed according to their reporting date based on publicly available information the European Centre for Disease Prevention and Control (ECDC). Graph has been updated on June 30th.