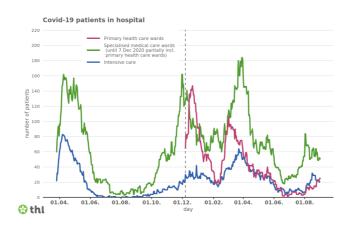

# The coronavirus situation in Finland in brief

- Reported cases in total: 123,861 (+4,226)
  - 650 cases were reported on Thursday, 26.8.
  - 570 cases were reported on Friday, 27.8.
  - 619 cases were reported on Saturday, 28.8.
  - 619 cases were reported on Sunday, 29.8.
  - 472 cases were reported on Monday, 30.8.
  - 617 cases were reported on Tuesday 31.8.
  - 679 cases were reported on Wednesday 1.9.
- Tested samples in total approx. 6,595,400 (+185,200)
- Cumulative number of deaths associated with the disease: 1030 (+12\*)
- Number of patients in specialised medical care wards: 50 (-6\*)
- Number of patients in primary healthcare wards: 26 (+5\*)
- Number of patients in intensive care: 21 (-1\*)
- COVID-19 vaccination progress (in Finnish)

\*The information was updated on Wednesday, 1st September and shows the change compared to Wednesday, 25th August. On the corona map, information about confirmed cases and tested specimens is updated every day. Case and sample volumes may be adjusted retrospectively as more information becomes available. The number of patients in hospital care is updated on the corona map on Mondays, Wednesdays and Fridays. The number of patients hospitalised for coronavirus disease is based on information reported to THL by the hospital districts. The number of deaths associated with COVID-19 is based on information in the National Infectious Diseases Register. The information may be adjusted retrospectively.