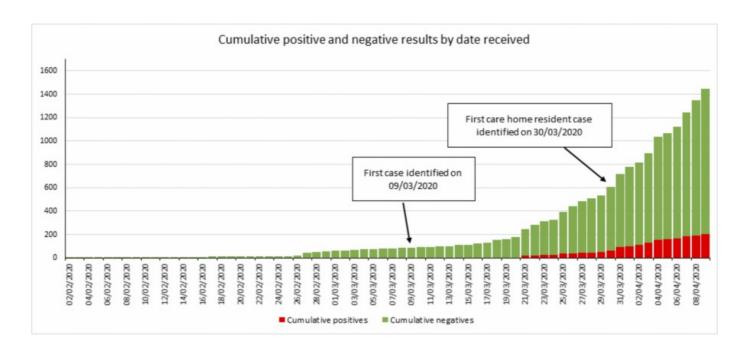

# Testing results

These pages were last updated on 10 April 2020 at 16.30 hrs

On 9 March 2020, The Director of Public Health, Dr Nicola Brink, announced the first positive case of COVID-19, in the island. See the following media release for more details.

## First case of COVID-19 in the Bailiwick confirmed

2020.03.09 positive\_case\_of\_COVID-19.pdf

## **COVID-19 testing and cases**

Bailwick of Guernsey

Samples tested

1578

Positive results

200

Negative results

1266

Awaiting results

112

No. of deaths

6

No. of presumptive deaths

3

The positive results are a result of infections acquired in UK, France, Tenerife, Mainland Spain, Germany, Austria, Switzerland, Jersey and Guernsey.