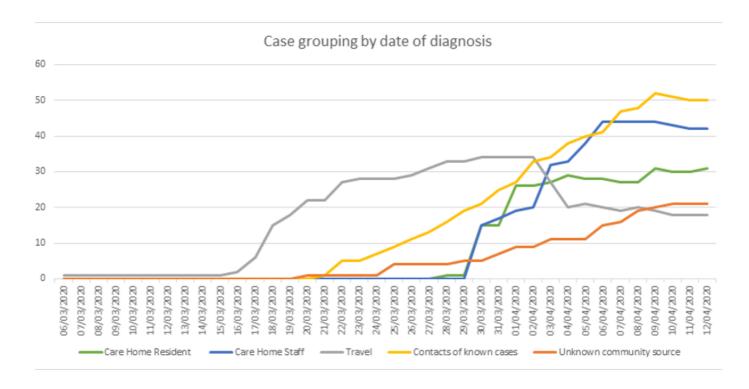

#### Demographics

On 13th April, an analysis of the 219 confirmed cases showed that:

- 62% of cases were among females; 38% among males;
- Infections have been recorded in individuals aged from 0 to 99;
- 96% of infections have been in adults aged 18 and over; 4% have been among children under age 18.