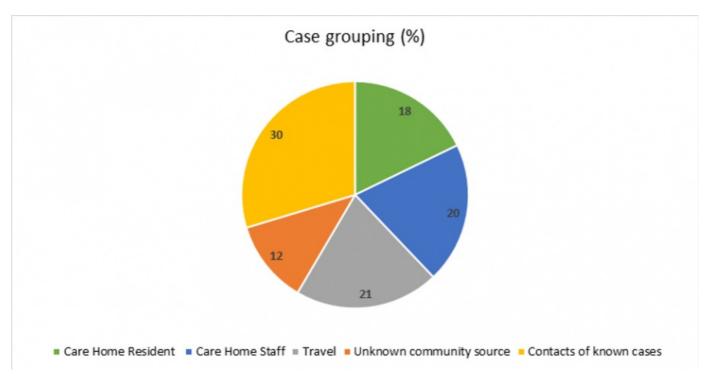

#### Demographics

On 13th April, an analysis of the 219 confirmed cases showed that:

- 62% of cases were among females; 38% among males;
- Infections have been recorded in individuals aged from 0 to 99;
- 96% of infections have been in adults aged 18 and over; 4% have been among children under age 18.