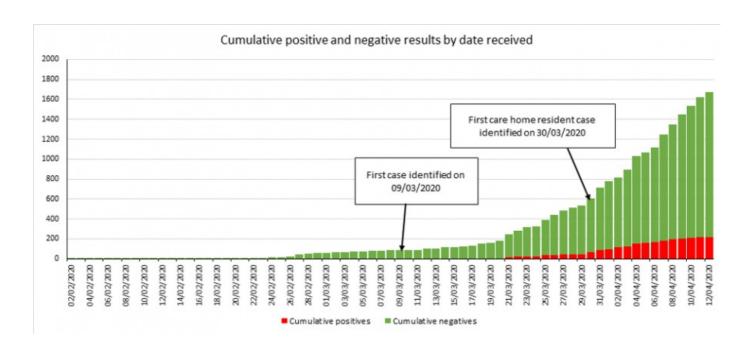

# **Testing results**

These pages were last updated on 14 April 2020 at 16.30 hrs

On 9 March 2020, The Director of Public Health, Dr Nicola Brink, announced the first positive case of COVID-19, in the island. See the following media release for more details.

First case of COVID-19 in the Bailiwick confirmed

2020.03.09 positive case of COVID-19.pdf

## COVID-19 testing and cases

**Bailwick of Guernsey** 

Samples tested

1835

**Positive results** 

223

**Negative results** 

1528

**Awaiting results** 

84

No. of deaths\*

7

No. of presumptive deaths

3

**Number recovered** 

#### \*There are 7 in total and 1 death in hospital

The positive results are a result of infections acquired in UK, France, Tenerife, Mainland Spain, Germany, Austria, Switzerland, Jersey and Guernsey.