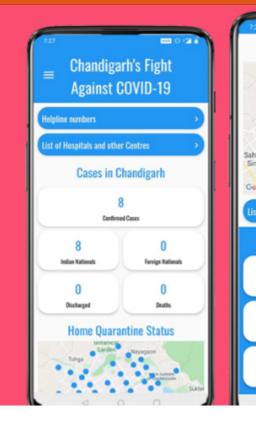

### Corona Stats For Chandigarh

| Confirmed                                                   |  |  |  |  |
|-------------------------------------------------------------|--|--|--|--|
| 978                                                         |  |  |  |  |
|                                                             |  |  |  |  |
| Recovered                                                   |  |  |  |  |
| 611                                                         |  |  |  |  |
|                                                             |  |  |  |  |
| Deaths                                                      |  |  |  |  |
| 14                                                          |  |  |  |  |
|                                                             |  |  |  |  |
| Total Sampled                                               |  |  |  |  |
| 13327                                                       |  |  |  |  |
|                                                             |  |  |  |  |
| Positive Cases                                              |  |  |  |  |
| 978                                                         |  |  |  |  |
|                                                             |  |  |  |  |
| Negative Cases                                              |  |  |  |  |
| 12284                                                       |  |  |  |  |
|                                                             |  |  |  |  |
| Rejected Samples                                            |  |  |  |  |
| 3                                                           |  |  |  |  |
|                                                             |  |  |  |  |
| Result Awaited                                              |  |  |  |  |
| 62                                                          |  |  |  |  |
|                                                             |  |  |  |  |
| * Statistics sourced from Department of Health, Chandigarh  |  |  |  |  |
| Home Quarantined: 13559                                     |  |  |  |  |
| * Statistics sourced from Municipal Corporation, Chandigarh |  |  |  |  |