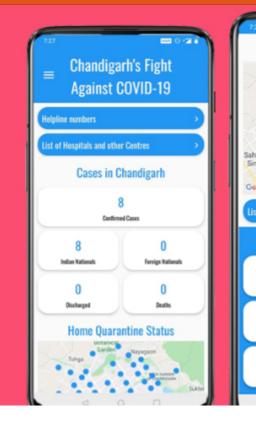

## Chandigarh's Fight Against COVID-19

## Corona Stats For Chandigarh

Confirmed Recovered 647 Deaths 14 Total Sampled 13683 Positive Cases 978 Negative Cases Rejected Samples Result Awaited 63 \* Statistics sourced from Department of Health, Chandigarh Home Quarantined: 13559 \* Statistics sourced from Municipal Corporation, Chandigarh Corona Stats For India