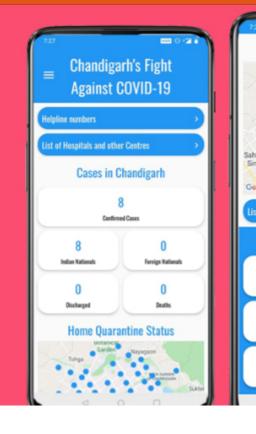

## Corona Stats For Chandigarh

Confirmed Recovered 647 Deaths 14 Total Sampled 13683 Positive Cases 978 Negative Cases Rejected Samples Result Awaited 63 \* Statistics sourced from Department of Health, Chandigarh Home Quarantined: 13733 \* Statistics sourced from Municipal Corporation, Chandigarh Corona Stats For India