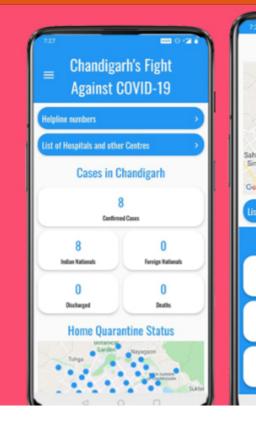

## Chandigarh's Fight Against COVID-19

### Corona Stats For Chandigarh

| Confirmed                                                   |
|-------------------------------------------------------------|
| 1051                                                        |
|                                                             |
| Recovered                                                   |
| 667                                                         |
|                                                             |
| Deaths                                                      |
| Deaths 15                                                   |
| 13                                                          |
|                                                             |
| Total Sampled                                               |
| 13959                                                       |
|                                                             |
| Positive Cases                                              |
| 1051                                                        |
|                                                             |
| Negative Cases                                              |
| 12838                                                       |
|                                                             |
| Rejected Samples                                            |
| 3                                                           |
|                                                             |
|                                                             |
| Result Awaited                                              |
| 67                                                          |
|                                                             |
| * Statistics sourced from Department of Health, Chandigarh  |
| Home Quarantined: 14206                                     |
| * Statistics sourced from Municipal Corporation, Chandigarh |