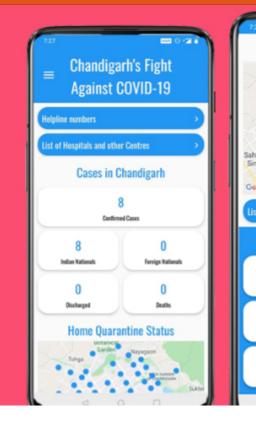

## Chandigarh's Fight Against COVID-19

### Corona Stats For Chandigarh

| Confirmed                                                   |
|-------------------------------------------------------------|
| 2776                                                        |
|                                                             |
| Recovered                                                   |
| 1471                                                        |
|                                                             |
| Deaths                                                      |
| 33                                                          |
|                                                             |
| Total Sampled                                               |
| 24693                                                       |
|                                                             |
| Positive Cases                                              |
| 2776                                                        |
|                                                             |
| Negative Cases                                              |
| 21764                                                       |
|                                                             |
| Dejected Computer                                           |
| Rejected Samples  66                                        |
|                                                             |
|                                                             |
| Result Awaited                                              |
| 87                                                          |
|                                                             |
| * Statistics sourced from Department of Health, Chandigarh  |
| Home Quarantined: 19995                                     |
| * Statistics sourced from Municipal Corporation, Chandigarh |