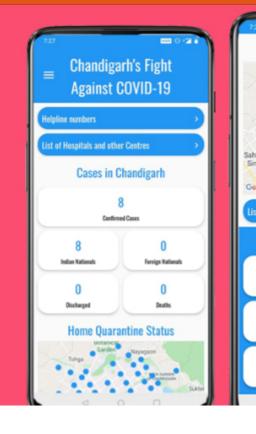

## Chandigarh's Fight Against COVID-19

#### **Know about**

Quarantine cases sector wise, Hospitals, Flu Clinics and quarantine centres in Chandigarh on map

Apply for COVID-19 movement pass for emergency and essential services

### Corona Stats For Chandigarh

| Confirmed                                                   |
|-------------------------------------------------------------|
| 2918                                                        |
|                                                             |
| Recovered                                                   |
| 1492                                                        |
|                                                             |
| Deaths                                                      |
| 37                                                          |
|                                                             |
| Total Sampled                                               |
| 25203                                                       |
|                                                             |
| Positive Cases                                              |
| 2918                                                        |
|                                                             |
| Negative Cases                                              |
| 22086                                                       |
|                                                             |
| Rejected Samples                                            |
| 81                                                          |
|                                                             |
| Result Awaited                                              |
| 118                                                         |
|                                                             |
| * Statistics sourced from Department of Health, Chandigarh  |
| Home Quarantined : 20426                                    |
| * Statistics sourced from Municipal Corporation, Chandigarh |