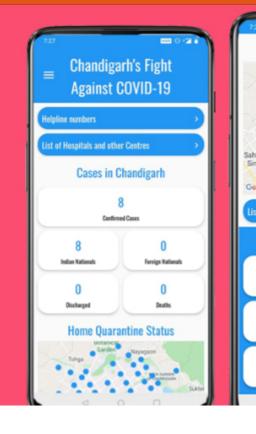

## Chandigarh's Fight Against COVID-19

## Corona Stats For Chandigarh

Confirmed Recovered 7411 Deaths 123 Total Sampled 64625 Positive Cases 10298 **Negative Cases** Rejected Samples Result Awaited 178 \* Statistics sourced from Department of Health, Chandigarh Home Quarantined: 34320 \* Statistics sourced from Municipal Corporation, Chandigarh Corona Stats For India