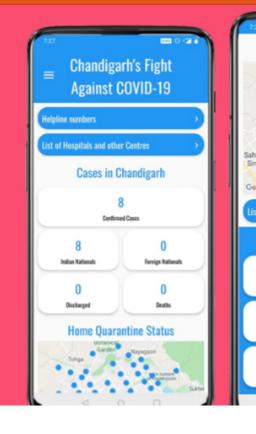

## Chandigarh's Fight Against COVID-19

### Corona Stats For Chandigarh

Confirmed Recovered 19978 Deaths 330 Total Sampled 200245 Positive Cases 20537 **Negative Cases** Rejected Samples Result Awaited 61 \* Statistics sourced from Department of Health, Chandigarh Home Quarantined: 52033 \* Statistics sourced from Municipal Corporation, Chandigarh Corona Stats For India