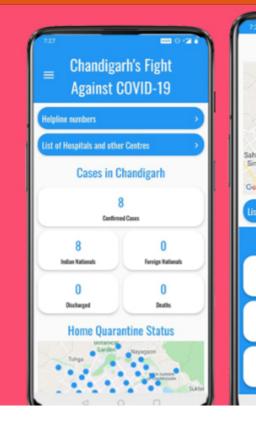

## Chandigarh's Fight Against COVID-19

#### **Know about**

Quarantine cases sector wise, Hospitals, Flu Clinics and quarantine centres in Chandigarh on map

Apply for COVID-19 movement pass for emergency and essential services

#### 

- » Government Medical College and Hospital (GMCH), Sector 32
- » Government Multi Speciality Hospital (GMSH), Sector 16
- » Post Graduate Institute of Medical Education & Research (PGIMER), Sector 12

### Corona Stats For Chandigarh

Confirmed Recovered 20623 Deaths 341 Total Sampled 226503 Positive Cases 21133 **Negative Cases** Rejected Samples Result Awaited 55 \* Statistics sourced from Department of Health, Chandigarh Home Quarantined: 52863 \* Statistics sourced from Municipal Corporation, Chandigarh Corona Stats For India