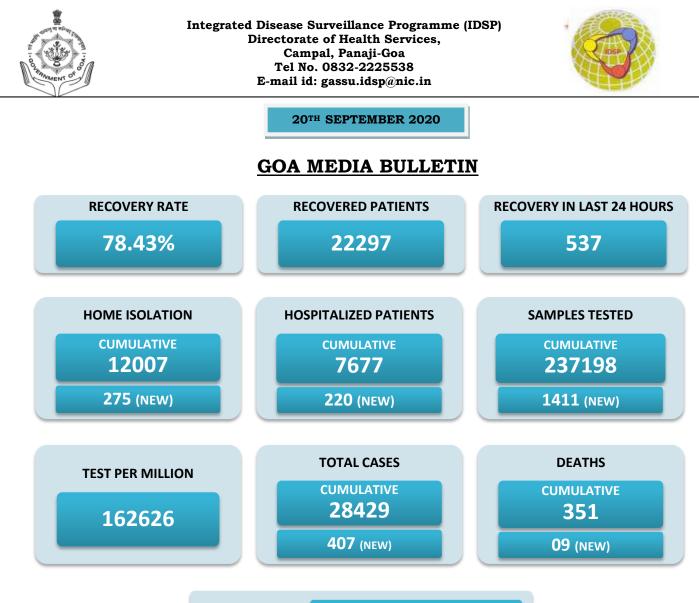

ACTIVE CASES

5781

## BREAKUP OF TOTAL 5781 ACTIVE POSITIVE CASES

| NORTH GOA                           |     | SOUTH GOA                         |     |
|-------------------------------------|-----|-----------------------------------|-----|
| COMMUNITY HEALTH CENTRE BICHOLIM    | 224 | COMMUNITY HEALTH CENTRE CURCHOREM | 99  |
| COMMUNITY HEALTH CENTRE SANKHALI    | 440 | COMMUNITY HEALTH CENTRE CANACONA  | 91  |
| COMMUNITY HEALTH CENTRE PERNEM      | 236 | URBAN HEALTH CENTRE MARGAO        | 460 |
| COMMUNITY HEALTH CENTRE VALPOI      | 259 | URBAN HEALTH CENTRE VASCO         | 300 |
| URBAN HEALTH CENTRE MAPUSA          | 250 | PRIMARY HEALTH CENTRE BALLI       | 43  |
| URBAN HEALTH CENTRE PANAJI          | 343 | PRIMARY HEALTH CENTRE CANSAULIM   | 156 |
| PRIMARY HEALTH CENTRE AL