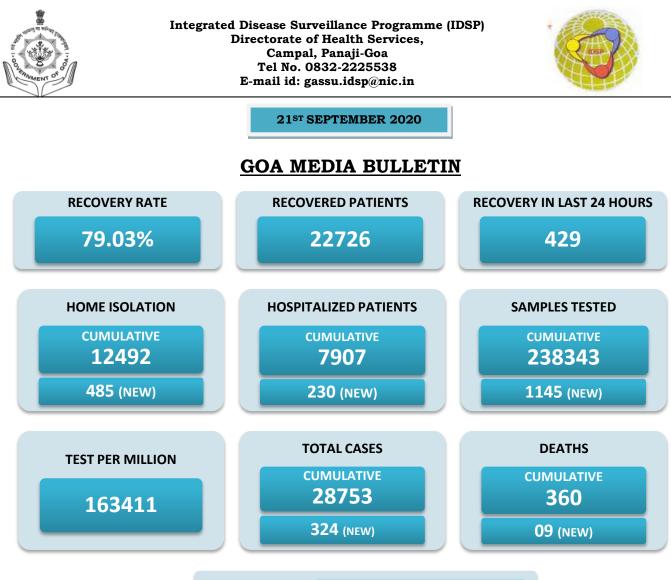

ACTIVE CASES

5667

## BREAKUP OF TOTAL 5667 ACTIVE POSITIVE CASES

| NORTH GOA                           |     | SOUTH GOA                         |     |
|-------------------------------------|-----|-----------------------------------|-----|
| COMMUNITY HEALTH CENTRE BICHOLIM    | 209 | COMMUNITY HEALTH CENTRE CURCHOREM | 95  |
| COMMUNITY HEALTH CENTRE SANKHALI    | 428 | COMMUNITY HEALTH CENTRE CANACONA  | 96  |
| COMMUNITY HEALTH CENTRE PERNEM      | 239 | URBAN HEALTH CENTRE MARGAO        | 463 |
| COMMUNITY HEALTH CENTRE VALPOI      | 260 | URBAN HEALTH CENTRE VASCO         | 291 |
| URBAN HEALTH CENTRE MAPUSA          | 247 | PRIMARY HEALTH CENTRE BALLI       | 47  |
| URBAN HEALTH CENTRE PANAJI          | 328 | PRIMARY HEALTH CENTRE CANSAULIM   | 150 |
| PRIMARY HEALTH CENTRE AL