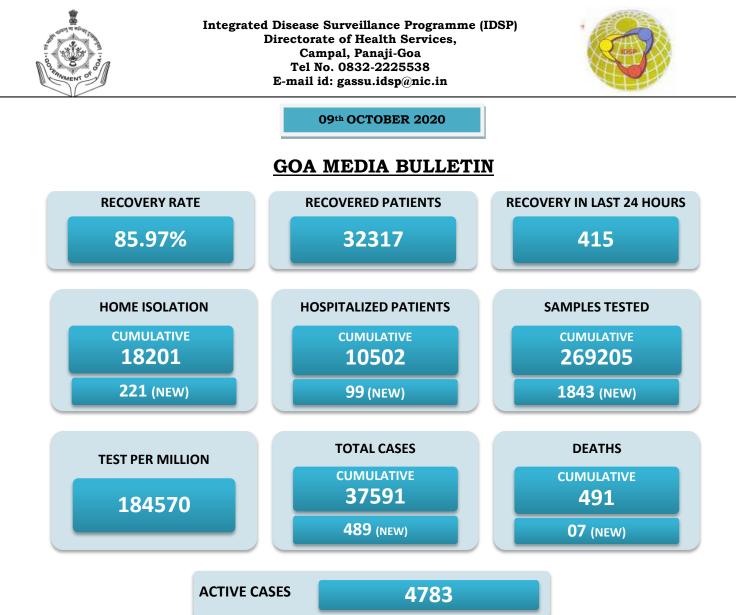

## BREAKUP OF TOTAL 4783 ACTIVE POSITIVE CASES

| NORTH GOA                           |     | SOUTH GOA                         |     |
|-------------------------------------|-----|-----------------------------------|-----|
| COMMUNITY HEALTH CENTRE BICHOLIM    | 126 | COMMUNITY HEALTH CENTRE CURCHOREM | 113 |
| COMMUNITY HEALTH CENTRE SANKHALI    | 255 | COMMUNITY HEALTH CENTRE CANACONA  | 139 |
| COMMUNITY HEALTH CENTRE PERNEM      | 179 | URBAN HEALTH CENTRE MARGAO        | 315 |
| COMMUNITY HEALTH CENTRE VALPOI      | 170 | URBAN HEALTH CENTRE VASCO         | 281 |
| URBAN HEALTH CENTRE MAPUSA          | 230 | PRIMARY HEALTH CENTRE BALLI       | 69  |
| URBAN HEALTH CENTRE PANAJI          | 193 | PRIMARY HEALTH CENTRE CANSAULIM   | 88  |
| PRIMARY HEALTH CENTRE ALDONA        | 129 |