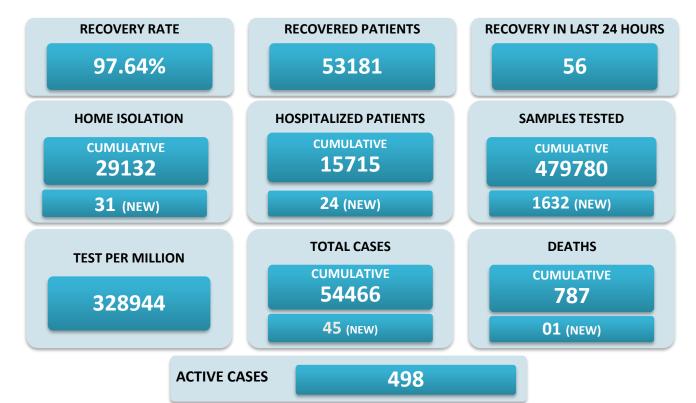

## BREAKUP OF TOTAL 498 ACTIVE POSITIVE CASES

| NORTH GOA                           |    | SOUTH GOA                         |    |
|-------------------------------------|----|-----------------------------------|----|
| COMMUNITY HEALTH CENTRE BICHOLIM    | 11 | COMMUNITY HEALTH CENTRE CURCHOREM | 24 |
| COMMUNITY HEALTH CENTRE SANKHALI    | 18 | COMMUNITY HEALTH CENTRE CANACONA  | 02 |
| COMMUNITY HEALTH CENTRE PERNEM      | 11 | URBAN HEALTH CENTRE MARGAO        | 44 |
| COMMUNITY HEALTH CENTRE VALPOI      | 11 | URBAN HEALTH CENTRE VASCO         | 17 |
| URBAN HEALTH CENTRE MAPUSA          | 22 | PRIMARY HEALTH CENTRE BALLI       | 10 |
| URBAN HEALTH CENTRE PANAJI          | 41 | PRIMARY HEALTH CENTRE CANSAULIM   | 18 |
| PRIMARY HEALTH CENTRE ALDONA        | 04 | PRIMARY HEALTH CENTRE CHINCHINIM  | 14 |
| PRIMARY HEALTH CENTRE BETKI         | 04 | PRIMARY HEALTH CENTRE CORTALIM    | 06 |
| PRIMARY HEALTH CENTRE CANDOLIM      | 19 | PRIMARY HEALTH CENTRE CURTORIM    | 29 |
| PRIMARY HEALTH CENTRE CANSARVANEM   | 00 | PRIMARY HEALTH CENTRE LOUTOLIM    | 08 |
| PRIMARY HEALTH CENTRE COLVALE       | 05 | PRIMARY HEALTH CENTRE MARCAIM     | 06 |
| PRIMARY HEALTH CENTRE CORLIM        | 14 | PRIMARY HEALTH CENTRE QUEPEM      | 32 |
| PRIMARY HEALTH CENTRE CHIMBEL       | 30 | PRIMARY HEALTH CENTRE SANGUEM     | 00 |
| PRIMARY HEALTH CENTRE SIOLIM        | 07 | PRIMARY HEALTH CENTRE SHIRODA     | 00 |
| PRIMARY HEALTH CENTRE PORVORIM      | 40 | PRIMARY HEALTH CENTRE DHARBANDORA | 06 |
| PRIMARY HEALTH CENTRE MAYEM         | 02 | PRIMARY HEALTH CENTRE PONDA       | 37 |
| TRAVELLERS BY (ROAD, FLIGHT, TRAIN) | 00 | PRIMARY HEALTH CENTRE NAVELIM     | 06 |